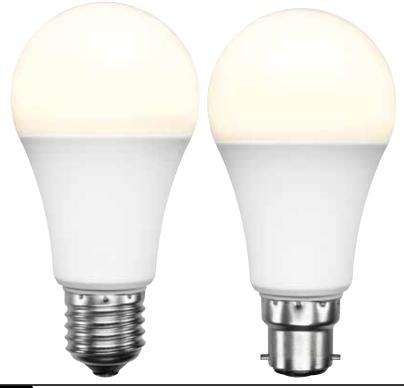

## MART GLOBE LED CCT GLOBE

| MODEL<br>NO. | WATTAGE<br>(W) | LUMENS<br>@ 3000K<br>(lm) | LUMENS<br>@ 4500K<br>(lm) | LUMENS<br>@ 6500K<br>(lm) | DIMMABLE | BASE        |
|--------------|----------------|---------------------------|---------------------------|---------------------------|----------|-------------|
| 20696/05     | 9              | 800                       | 850                       | 900                       | YES      | E27 SCREW   |
| 20697/05     | 9              | 800                       | 850                       | 900                       | YES      | B22 BAYONET |