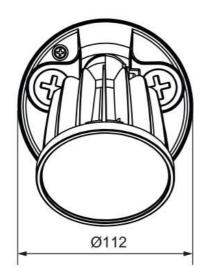

cation**

| Model No.     | Beam Angle (°) | Body Colour | Mass (kg) |
|---------------|----------------|-------------|-----------|
| SE7080/1TC/BK | 100            | BLACK       | 0.3       |
| SE7080/1TC/WH | 100            | WHITE       | 0.3       |

Due to continued product and technology enhancements, data sourced from sal.net.au shall not form part of any contract and or technical performance guarantee unless expressly confirmed in writing by SAL at the time of order. Products are sold in accordance with SAL Terms and Conditions of sale and all images shown are for illustration purposes only and may vary from the actual colour or finish. Unless specifically stated, all IP ratings nominated for Interior products are from "below the ceiling".





### **Dimensions**

#### SE7080/1TC













# **Product Images**