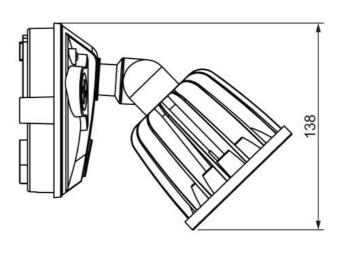

tion**

| Model No.     | Beam Angle (°) | Body Colour | Mass (kg) |
|---------------|----------------|-------------|-----------|
| SE7080/1TC/BK | 100            | BLACK       | 0.3       |
| SE7080/1TC/WH | 100            | WHITE       | 0.3       |

Due to continued product and technology enhancements, data sourced from sal.net.au shall not form part of any contract and or technical performance guarantee unless expressly confirmed in writing by SAL at the time of order. Products are sold in accordance with SAL Terms and Conditions of sale and all images shown are for illustration purposes only and may vary from the actual colour or finish. Unless specifically stated, all IP ratings nominated for Interior products are from "below the ceiling".





### **Dimensions**

#### SE7080/1TC













# **Product Images**