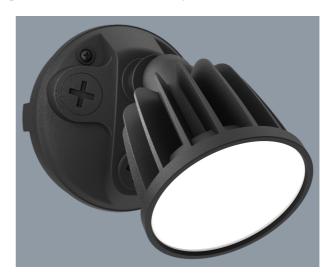

#### STARGEM III SE70801TC - 15W

15 watt IP65 wall mounted LED floodlight with TC selectable colour temperature

## **Design Specifications**

- Robust adjustable black or white aluminium optical head assembly
- Durable polycarbonate mounting base
- Opal polycarbonate diffuser, beam distribution 100 degree, CCT colour selectable 3000K/4000K/5700K
- High efficiency SMD LED chips, integral non-dimmable LED driver