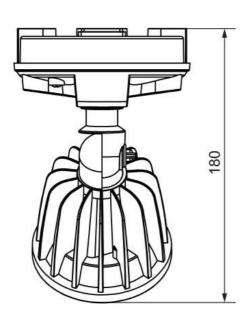

on**

| Model No.     | Beam Angle (°) | Body Colour | Mass (kg) |
|---------------|----------------|-------------|-----------|
| SE7080/1TC/BK | 100            | BLACK       | 0.3       |
| SE7080/1TC/WH | 100            | WHITE       | 0.3       |

Due to continued product and technology enhancements, data sourced from sal.net.au shall not form part of any contract and or technical performance guarantee unless expressly confirmed in writing by SAL at the time of order. Products are sold in accordance with SAL Terms and Conditions of sale and all images shown are for illustration purposes only and may vary from the actual colour or finish. Unless specifically stated, all IP ratings nominated for Interior products are from "below the ceiling".





### **Dimensions**

#### SE7080/1TC













# **Product Images**