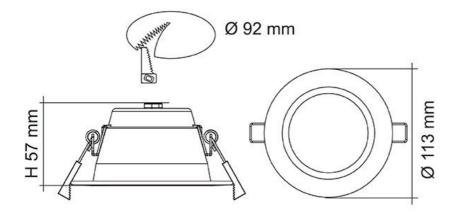

## **Technical Specification**

| Model No.  | Dimmable | CRI | Body Colour | Dim (mm)       |
|------------|----------|-----|-------------|----------------|
| S9071TC WH | YES      | 80  | WHITE       | 113(W) x 57(H) |
| S9071TC SL | YES      | 80  | SILVER      | 113(W) x 57(H) |

#### Dimensions

S9071TC