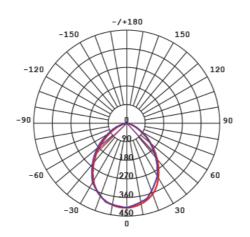

#### **Photometric Data**

# Photometric Data

Unit: cd C0/C180\_\_\_\_\_ C90/C270\_\_\_\_\_

#### S9071TC at 4000K