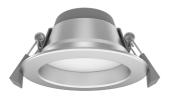

H | YES      | 80  | WHITE       | 113(W) x 57(H) |
| S9071TC SL | YES      | 80  | SILVER      | 113(W) x 57(H) |

Due to continued product and technology enhancements, data sourced from sal.net.au shall not form part of any contract and or technical performance guarantee unless expressly confirmed in writing by SAL at the time of order. Products are sold in accordance with SAL Terms and Conditions of sale and all images shown are for illustration purposes only and may vary from the actual colour or finish. Unless specifically stated, all IP ratings nominated for Interior products are from "below the ceiling".





#### Dimensions

S9071TC







#### **Photometric Data**

# Photometric Data

Unit: cd C0/C180\_\_\_\_\_ C90/C270\_\_\_\_\_

#### S9071TC at 4000K



#### **Product Images**