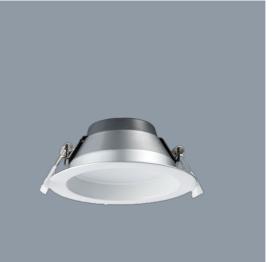

#### **Product Images**

### **PREMIER** S9071TC - 10W

Dimmable IP64 10W LED downlight with selectable colour temperature

# **Design Specifications**

- Premium aluminium body profile, IC-4 rated
- Stylish white or silver powder coat finish
- Quality opal polycarbonate diffuser
- High efficiency SMD LED chips
- Remote constant current trailing edge dimmable LED driver, with flex and plug