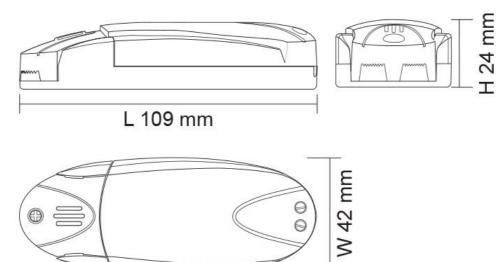

# **Technical Specification**

| Model No. | Input Voltage (V/AC) | Output Voltage (V/DC) | Power (W) | Dim (mm)               |
|-----------|----------------------|-----------------------|-----------|------------------------|
| MINI60    | 240                  | 11.5                  | 60        | 109(L) x 42(W) x 24(H) |

#### **Dimensions**