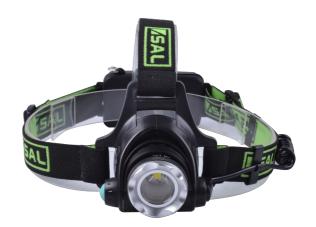

## **LED HEAD LAMP SHL008**

PORTABLE LED HEAD LAMF

## **Application**

Super bright rechargeable LED head lamp, ideal for all tradies and outdoor camping activities. Order code SHL008.

## **Design Specifications**

- Designed with a rechargeable Lithium battery for long life
- Designed with dual switching, with full & half power or flashing
- Detachable long USB lead included
- Adjustable elasticated head strap
- Reliable performance with a 4 hour battery life from full charge
- High performance optical design with an adjustable beam angle, wide to narrow.