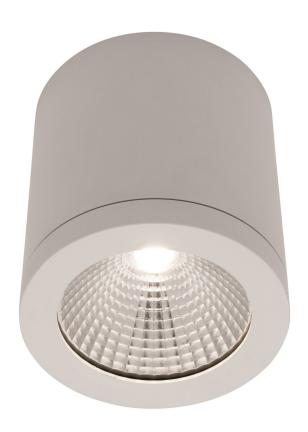

## COOPER MD5010

## **Features**

- 10W LED Surface Mounted Downlight
- Leading and Trailing Dimmable
- IP54 Rating
- Black or White Aluminium
- Both Clear & Frosted Glass Diffusers Included

**Dimensions** 

D: 9cm x H: 10cm

| MODEL NUMBER | DESCRIPTION                       | COLOUR    | GLOBE TYPE |
|--------------|-----------------------------------|-----------|------------|
| MD5010       | 10W LED Surface Mounted Downlight | WHT / BLK | 10W LED    |