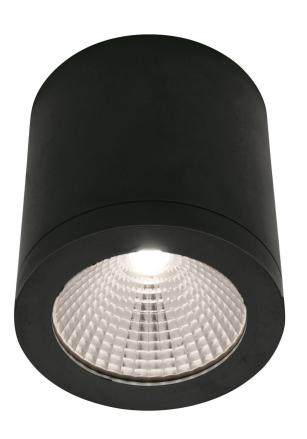

## **Features**

- 10W LED Surface Mounted Downlight
- Leading and Trailing Dimmable
- IP54 Rating
- Black or White Aluminium
- Both Clear & Frosted Glass Diffusers Included

**Dimensions** 

D: 9cm x H: 10cm

| WATTAGE | COLOUR TEMP | LUMENS      | CRI | BEAM ANGLE | DIMMABLE | REPLACEABLE |
|---------|-------------|-------------|-----|------------|----------|-------------|
| 10W     | 3000K/4000K | 710Lm/750Lm | 80  | 60°        | YES      | NO          |

| MODEL NUMBER | DESCRIPTION                       | COLOUR    | GLOBE TYPE |
|--------------|-----------------------------------|-----------|------------|
| MD5010       | 10W LED Surface Mounted Downlight | WHT / BLK | 10W LED    |