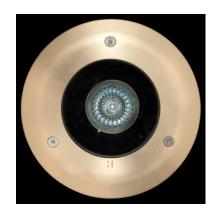

# Lawn Lite Deck Mount Version Cat. No. LLDMV

The Lawn Lite Deck Mount version is designed to be mounted into timber decks. The lamp can be directed up to 20 degrees at a bush, tree, or the outside of a building etc. without the need to remove the luminaire from the deck due to the vandal-resistant three stainless steel allen head screw fixing system, which attaches the flange to the body of the luminaire. The 'Flush Fit' lens stops water pooling and depositing dirt on the lens. The luminaire has a solid bronze or 316 stainless steel flange with a powder coated black body.

### Lamp Holder:

GU5.3 350°c (662°f) ceramic multi contact lamp holder with 250°c (480°f) teflon cables. Lamp holder can be rotated 360° and angled up to 20°.