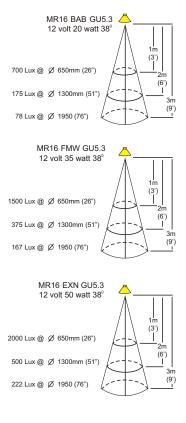

#### USA and Canada:

HUNZA™ Wall Mount Transformer: not included.

Luminaire: supplied with

MR16 GU5.3 20 or 35 watt lamp max.

**LED** - Refer to previous page. USA and Canada:

MR16 GU5.3 20 watt lamp max.

LED - Refer to previous page.