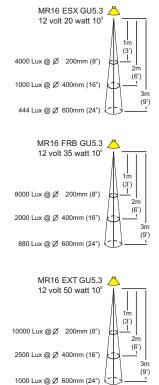

#### USA and Canada:

HUNZA™ Wall Mount Transformer: not included.

Luminaire: supplied with

MR16 GU5.3 20 or 35 watt lamp max.

**LED** - Refer to previous page. USA and Canada:

MR16 GU5.3 20 watt lamp max.

LED - Refer to previous page.