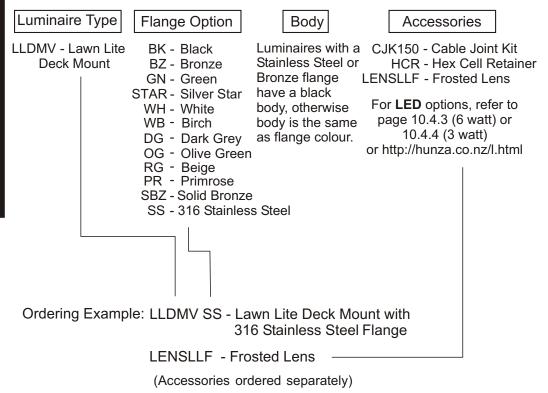

# Ordering Information

#### Flanges:

The flange is attached to the body by three 316 stainless steel allen head anti vandal screws and is available in either powder coated solid aluminium or CNC machined from one of the following metals:

#### Accessories:

Cable Joint Kit (Cat. CJK150). Not approved for USA/Canada. Frosted Lens (Cat. LENSLLF). Hex Cell Retainer (Cat. HCR).