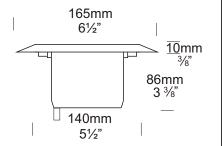

Solid Bronze - 165mm (61/2") bar.

Solid 316 Stainless Steel - 165mm (6½") rod.

## Mounting

Deck mount version for mounting through a 145mm (5½") hole in a wooden or concrete deck.

The Lawn Lite Deck Mount is not suitable for driving over.

#### Lens:

12mm (½") 'Flush Fit' clear tempered shatter resistant glass.

Lifetime Warranty.