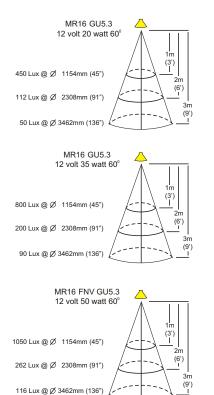

#### USA and Canada:

HUNZA™ Wall Mount Transformer: not included.

Luminaire: supplied with

MR16 GU5.3 20 or 35 watt lamp max.

**LED** - Refer to previous page. USA and Canada:

MR16 GU5.3 20 watt lamp max.

LED - Refer to previous page.