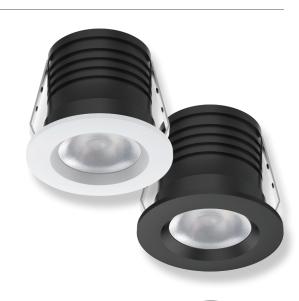

## Description

The PICO Series is a miniature downlight range that offers a great solution for cabinet lighting, and display lighting, or for applications where a wall wash effect is required. Available in a 3W fixed or tilt frame, as well as a 7W deep set frame, in the choice of a Black or Satin White powder coated finish. The 24° optical lens diffuser is perfectly matched with the COB high performing LED chipset. Suitable for displays, cabinet lighting, and wall washing, or almost any application where discreet highlighting is required. Complete with a micro sized LED driver and flex and plug.

Now with TRIO, the added option of changing the colour temperature output of the downlight with a dip switch at the back of the fitting. Backed by our Three Year Replacement Warranty.