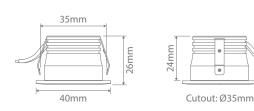

## Specification Features

| specification reatines                                                |                                    |  |  |
|-----------------------------------------------------------------------|------------------------------------|--|--|
| Input Voltage:                                                        | 240V                               |  |  |
| Power (W):                                                            | 3W                                 |  |  |
| IP Rating (IP):                                                       | 40                                 |  |  |
| Lumens (lm):                                                          | Warm White 3000K - 180lm           |  |  |
|                                                                       | Neutral White 4000K - 210lm        |  |  |
|                                                                       | White 5700K - 210lm                |  |  |
| LED type:                                                             | COB                                |  |  |
| CCT:                                                                  | 3000K - 4000K - 5700K (Switchable) |  |  |
| CRI:                                                                  | ≥80                                |  |  |
| Beam angle (°):                                                       | 24°                                |  |  |
| Dimmable:                                                             | Yes*                               |  |  |
| Lifespan (hrs):                                                       | 50,000hrs                          |  |  |
| Cutout (Ø):                                                           | Ø35mm                              |  |  |
| *Fully dimmable with suitable dimmers.                                |                                    |  |  |
| Black model is 10% lower in lumen output compared to the white model. |                                    |  |  |
|                                                                       |                                    |  |  |