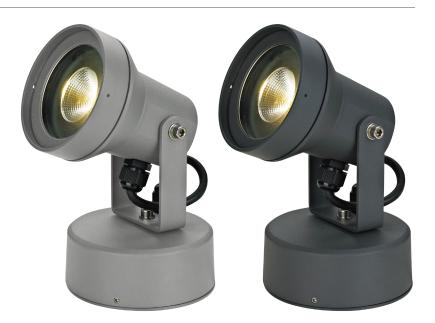

#### Description

The surface mounted VISION-9 Spot Light provides the perfect solution for illuminating your outdoor areas; including pathways, yards and around and amongst your garden just to name a few. This Spot Light provides 9W of high intensity light at a 35<sup>o</sup> beam angle in either White or Warm White LED, featuring Edison Chip On Board (COB) technology.

The VISION-9 Spot Light is constructed from castaluminium and is put through a special chromate process, before a polyester powder coat is applied, to complete the finish. This in combination with its IP54 rating provides a resilient product suited to most outdoor applications. The VISION-9 also comes backed by a Three Year Replacement Warranty for peace of mind.

#### **Specification Features**

| Input Voltage:  | 240V AC                                         |
|-----------------|-------------------------------------------------|
| Power (W):      | 9W                                              |
| IP rating (IP): | 54                                              |
| Lumens (lm):    | Warm White 3000K - 800lm<br>White 5000K - 850lm |
| LED type:       | EDISON COB                                      |
| CCT:            | 3000K - 5000K                                   |
| CRI:            | ≥80                                             |
| Beam angle (°): | 35°                                             |
| Dimmable:       | No                                              |
| Lifespan (hrs): | 50,000hrs                                       |
|                 |                                                 |