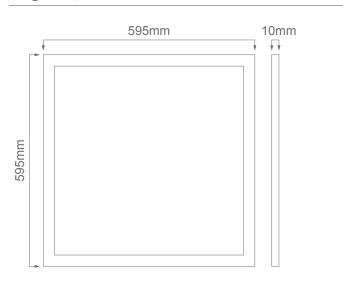

## **Specification Features**

| Input Voltage:                                                   | 240VAC                                                                                                                                                       |
|------------------------------------------------------------------|--------------------------------------------------------------------------------------------------------------------------------------------------------------|
| Power (W):                                                       | 45W                                                                                                                                                          |
| IP rating (IP):                                                  | 44                                                                                                                                                           |
| Lumens (lm):                                                     | Warm White 3000K - 2950lm                                                                                                                                    |
|                                                                  | Neutral White 4000K - 3000lm                                                                                                                                 |
|                                                                  | White 6000K - 3050lm                                                                                                                                         |
| LED type:                                                        | High efficiency SMD LED                                                                                                                                      |
| CCT:                                                             | 3000K - 4000K - 6000K                                                                                                                                        |
| CRI:                                                             | ≥80                                                                                                                                                          |
| Dimmable:                                                        | Yes*                                                                                                                                                         |
| Mounting Type:                                                   | Recessed into standard grid ceiling or via optional<br>plaster trim kit for plaster board ceilings or via<br>optional wire suspended or surface mounted kit. |
| Lifespan (hrs):                                                  | 50,000hrs                                                                                                                                                    |
| Dimensions:                                                      | (L) 595mm x (W) 595mm x (H) 10mm                                                                                                                             |
| * Dimmable when used in conjunction with the Domus dimmer series |                                                                                                                                                              |