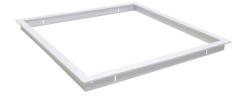

LED Panel Trim (Recessed Plaster Frame) Order Code: 19327 Product Code: TRIM606-W

Order Code:19331Product Code:SM-KIT606-AColour:Aluminium AnodisedProduct Code:SM-KIT606-WOrder Code:19335

Satin White

Colour: