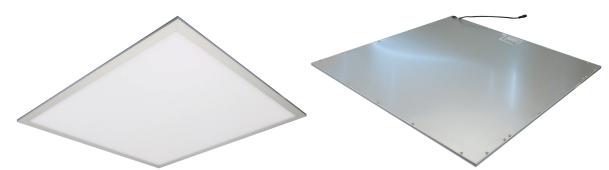

## Description

45W LED Panel light. Natural anodised aluminium frame, opal diffuser. These are ideal as ceiling light for T-Bar ceilings, or by using a plaster recessed frame, ideal for commercial applications such as office spaces. Fully dimmable with Domus dimmer series.

## Diagrams / Additional

| Product Code: | PANEL-606-SLR-WW        |
|---------------|-------------------------|
| Order Code:   | 19314                   |
| Colour:       | Warm White LED 3000K    |
| Product Code: | PANEL-606-SLR-NW        |
| Order Code:   | 19313                   |
| Colour:       | Neutral White LED 4000K |
|               |                         |
| 0010011       | PANEL-606-SLR-W         |
| 0010011       |                         |
| Product Code: | PANEL-606-SLR-W         |