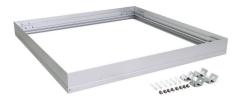

LED Panel Trim (Recessed Plaster Frame) Order Code: 19327 Product Code: TRIM606-W

Order Code:19331Product Code:SM-KIT606-AColour:Aluminium AnodisedProduct Code:SM-KIT606-WOrder Code:19335

Satin White

Colour: