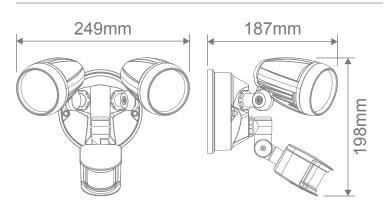

### Diagrams / Additional

Order Code: 25062

Product Code: MURO-PRO-30S-B Colour: Black Body - TRIO

Order Code: 25063

Product Code: MURO-PRO-30S-S Colour: Dark Grey Body - TRIO

Order Code: 25064

Product Code: MURO-PRO-30S-W Colour: White Body - TRIO