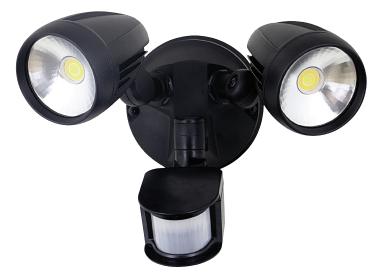

### Description

Integrating LED technology with the traditional spotlight, the MURO-PRO-30S LED Spot Light provides an efficient and cost-effective solution for outdoor lighting. Constructed from die-cast aluminium, with a glass cover, and rated at IP44, the MURO-PRO-30S is capable of braving the elements while providing you with a consistent wash of LED light over your favourite outdoor areas. The MURO-PRO-30S also features a SENSOR, enabling detection and automatic power-up of this super bright LED spot light.

Material: Die-cast + Glass + ABS

### Diagrams / Additional

Order Code: 25062

Product Code: MURO-PRO-30S-B Colour: Black Body - TRIO

Order Code: 25063

Product Code: MURO-PRO-30S-S Colour: Dark Grey Body - TRIO

Order Code: 25064

Product Code: MURO-PRO-30S-W Colour: White Body - TRIO