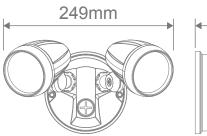

## MURO-PRO-30 30W Twin Spotlight

## Description

Integrating LED technology with the traditional spotlight, the MURO-PRO-30 LED Spot Light provides an efficient and cost-effective solution for outdoor lighting. Constructed from die-cast aluminium, with a glass cover, and rated at IP54, the MURO-PRO-30 is capable of braving the elements while providing you with a consistent wash of LED light over your favourite outdoor areas.