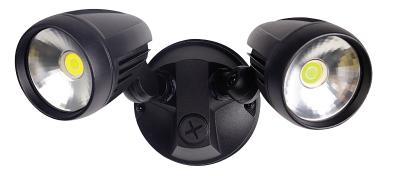

## MURO-PRO-30 30W Twin Spotlight

## Description

Integrating LED technology with the traditional spotlight, the MURO-PRO-30 LED Spot Light provides an efficient and cost-effective solution for outdoor lighting. Constructed from die-cast aluminium, with a glass cover, and rated at IP54, the MURO-PRO-30 is capable of braving the elements while providing you with a consistent wash of LED light over your favourite outdoor areas.

Now with TRIO, the added option of changing the colour temperature output of the spotlight with a dip switch at the back of the fitting.