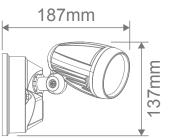

## MURO-PRO-30 30W Twin Spotlight

## Description

Integrating LED technology with the traditional spotlight, the MURO-PRO-30 LED Spot Light provides an efficient and cost-effective solution for outdoor lighting. Constructed from die-cast aluminium, with a glass cover, and rated at IP54, the MURO-PRO-30 is capable of braving the elements while providing you with a consistent wash of LED light over your favourite outdoor areas.