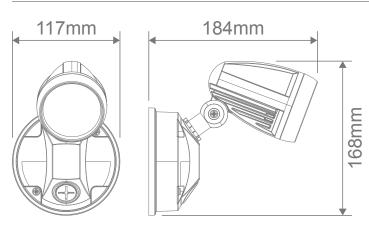

## Description

Integrating LED technology with the traditional spotlight, the MURO-PRO-15 LED Spot Light provides an efficient and cost-effective solution for outdoor lighting. Constructed from die-cast aluminium, with a glass cover, and rated at IP54, the MURO-PRO-15 is capable of braving the elements while providing you with a consistent wash of LED light over your favourite outdoor areas.