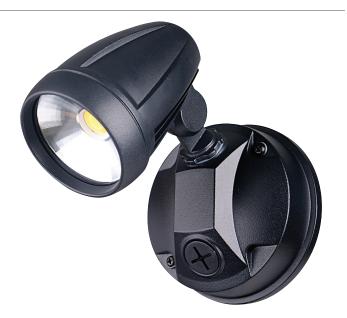

## Description

Integrating LED technology with the traditional spotlight, the MURO-PRO-15 LED Spot Light provides an efficient and cost-effective solution for outdoor lighting. Constructed from die-cast aluminium, with a glass cover, and rated at IP54, the MURO-PRO-15 is capable of braving the elements while providing you with a consistent wash of LED light over your favourite outdoor areas.