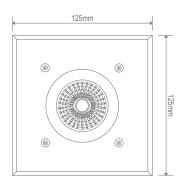

## Description

The MODULA luminaire provides a practical solution for all inground lighting applications including pathways, driveways, courtyards and decks. Utilising a solid aluminium CNC machined external fascia plate in anodised Titanium finish coupled with a 6063 graded aluminium body in a black anodised finish.

### Diagrams / Additional

Order Code: 19422

Product Code: MODULA-SQR-WW

Colour: Anodised Aluminium - Warm White 3000K

Order Code: 19423

Product Code: MODULA-SQR-W

Colour: Anodised Aluminium - White 5000K

<sup>\*</sup>Requires 24V DC Constant Voltage LED Driver - Wire in Parallel.