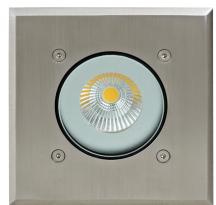

## Description

The MODULA luminaire provides a practical solution for all inground lighting applications including pathways, driveways, courtyards and decks. Utilising a solid aluminium CNC machined external fascia plate in anodised Titanium finish coupled with a 6063 graded aluminium body in a black anodised finish.

The MODULA recessed inground luminaire utilises the latest in Citizen COB technology offering unsurpassed performance and optical lighting control. A polycarbonate housing is provided for concrete applications. The MODULA is a fantastic addition when used as a source for tree up lighting or external fascia, garden walls.

### Diagrams / Additional

Order Code: 19422

Product Code: MODULA-SQR-WW

Colour: Anodised Aluminium - Warm White 3000K

Order Code: 19423

Product Code: MODULA-SQR-W

Colour: Anodised Aluminium - White 5000K

<sup>\*</sup>Requires 24V DC Constant Voltage LED Driver - Wire in Parallel.