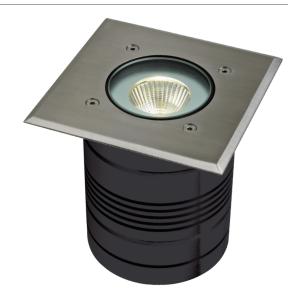

## Description

The MODULA luminaire provides a practical solution for all inground lighting applications including pathways, driveways, courtyards and decks. Utilising a solid aluminium CNC machined external fascia plate in anodised Titanium finish coupled with a 6063 graded aluminium body in a black anodised finish.

The MODULA recessed inground luminaire utilises the latest in Citizen COB technology offering unsurpassed performance and optical lighting control. A polycarbonate housing is provided for concrete applications. The MODULA is a fantastic addition when used as a source for tree up lighting or external fascia, garden walls.

### Diagrams / Additional

Order Code: 19422

Product Code: MODULA-SQR-WW

Colour: Anodised Aluminium - Warm White 3000K

Order Code: 19423

Product Code: MODULA-SQR-W

Colour: Anodised Aluminium - White 5000K

<sup>\*</sup>Requires 24V DC Constant Voltage LED Driver - Wire in Parallel.