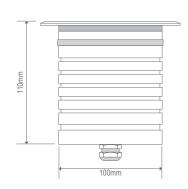

ising a solid aluminium CNC machined external fascia plate in anodised Titanium finish coupled with a 6063 graded aluminium body in a black anodised finish.

The MODULA recessed inground luminaire utilises the latest in Citizen COB technology offering unsurpassed performance and optical lighting control. A polycarbonate housing is provided for concrete applications. The MODULA is a fantastic addition when used as a source for tree up lighting or external fascia, garden walls.

#### **Specification Features**

Input Voltage: 24V DC\*
Power (W): 9W
IP rating (IP): 65

Lumens (lm): Warm White 3000K - 900lm

White 5000K - 950lm

LED type: Citizen COB
CCT: 3000K - 5000K

CRI: ≥83

Beam angle (°): 45°

Dimmable: No

Lifespan (hrs): 50,000hrs

Cutout (Ø): Ø105mm





### Diagrams / Additional





Order Code: 19422

Product Code: MODULA-SQR-WW

Colour: Anodised Aluminium - Warm White 3000K

Order Code: 19423

Product Code: MODULA-SQR-W

Colour: Anodised Aluminium - White 5000K

<sup>\*</sup>Requires 24V DC Constant Voltage LED Driver - Wire in Parallel.