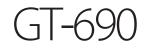

## Large Pendant

| Order Code:   | 15980<br>15981                                       | Beige<br>Blac k               | 1 x 20W B22 CFL<br>1 x 20W B22 CFL                                       | IP Rating:  | IP23                                                   |
|---------------|------------------------------------------------------|-------------------------------|--------------------------------------------------------------------------|-------------|--------------------------------------------------------|
|               | 15982<br>15983<br>15984                              | Burgundy<br>Green<br>Primrose | 1 x 20W B22 CFL<br>1 x 20W B22 CFL<br>1 x 20W B22 CFL<br>1 x 20W B22 CFL | Dimensions: | Height from Base to Head 300mm<br>Height of Head 470mm |
|               | 15985                                                | White                         | 1 x 20W B22 CFL                                                          | Requires:   | Lamp.                                                  |
| Product Code: | GT-690                                               |                               |                                                                          |             |                                                        |
| Description:  | Single Vienna head suspended with chain and bracket. |                               |                                                                          |             | * •<br>Assembled in Australia                          |