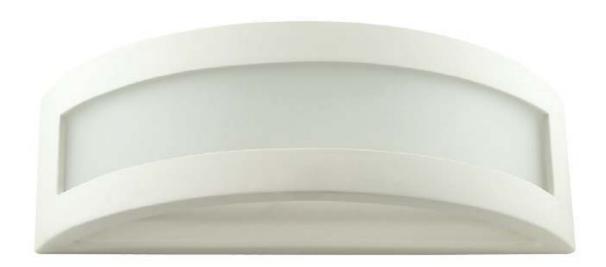

## BF8198

| Order Code:   | <b>11108</b> Raw1 x 20W E27 CFL <b>11109</b> Raw1 x 26W TCD                                                     | Dimensions:  | Width 400mm<br>Height 120mm<br>Projection 140mm |
|---------------|-----------------------------------------------------------------------------------------------------------------|--------------|-------------------------------------------------|
| Product Code: | BF-8198                                                                                                         | Requires:    | Lamp.                                           |
| Description:  | Raw ceramic wall light complete with frosted glass.<br>Ceramic areas can be painted with any water based paint. | Spare Glass: | 11139 BFG-8189                                  |