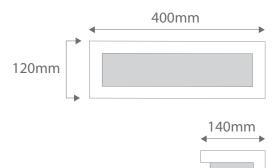

## BF8198

| Order Code:   | <b>11108</b> Raw1 x 20W E27 CFL <b>11109</b> Raw1 x 26W TCD                                                     | Dimensions:  | Width 400mm<br>Height 120mm<br>Projection 140mm |
|---------------|-----------------------------------------------------------------------------------------------------------------|--------------|-------------------------------------------------|
| Product Code: | BF-8198                                                                                                         | Requires:    | Lamp.                                           |
| Description:  | Raw ceramic wall light complete with frosted glass.<br>Ceramic areas can be painted with any water based paint. | Spare Glass: | 11139 BFG-8189                                  |