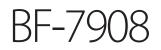

## BF7908

| Order Code:   | <b>11051</b> Raw 1 x 20W E27 CFL                         | Dimensions:  | Width 280mm<br>Height 130mm<br>Projection 130mm |
|---------------|----------------------------------------------------------|--------------|-------------------------------------------------|
| Product Code: | BF-7908                                                  |              | rojector romin                                  |
| Description:  | Raw ceramic wall light complete with frosted glass.      | Requires:    | Lamp.                                           |
| ·             | Ceramic areas can be painted with any water based paint. | Spare Glass: | 11094 BFG-7908                                  |