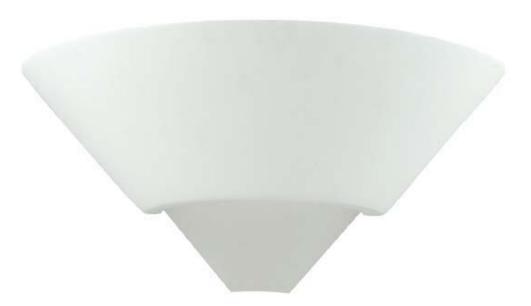

## BF7908

| Order Code:   | <b>11051</b> Raw 1 x 20W E27 CFL                         | Dimensions:  | Width 280mm<br>Height 130mm<br>Projection 130mm |
|---------------|----------------------------------------------------------|--------------|-------------------------------------------------|
| Product Code: | BF-7908                                                  |              | rojector romin                                  |
| Description:  | Raw ceramic wall light complete with frosted glass.      | Requires:    | Lamp.                                           |
| ·             | Ceramic areas can be painted with any water based paint. | Spare Glass: | 11094 BFG-7908                                  |