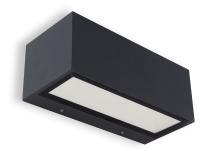

## LED Exterior Wall Light Bronte Up/Down Range

Clean, modern design that radiates an exceptional 2-way light beam.

**9W LED Bronte Up/Down** CED8340

20W LED Bronte Up/Down CED8380

#### **Applications:**

Outdoor living spaces building & wall facade

| Code    | Name           | Beam | Lumen  | Wattage | Dimension (mm)               |
|---------|----------------|------|--------|---------|------------------------------|
| CED8340 | Bronte Up/Down | 127° | 480Lm  | 9W      | W 140mm x H 65mm x D 88.5mm  |
| CED8380 | Bronte Up/Down | 130° | 1240Lm | 20W     | W 220mm x H 85mm x D 102.5mm |