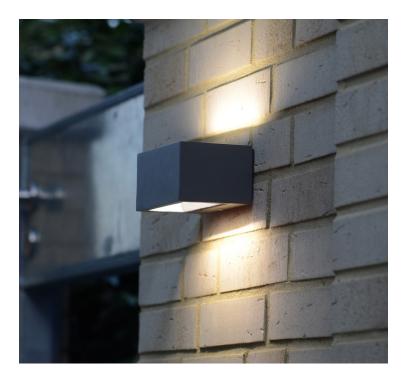

## LED Exterior Wall Light Bronte Up/Down Range

Clean, modern design that radiates an exceptional 2-way light beam.

**9W LED Bronte Up/Down** CED8340

20W LED Bronte Up/Down CED8380

### Choose the right light for you

- These integrated LED light fixtures are engineered from the inside out to deliver optimum performance, robustness and are energy efficient
- Excellent light output makes these light ideal for illuminating tall housing facades, wall and outdoor entertaining areas
- 4000K cool white colour temperature ideal for general, task and accent lighting
- IP54 rating protects the light fixture from water spray and limits dust ingress, ideal for accentuating outdoor spaces