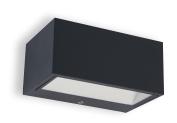

## LED Exterior Wall Light Bronte Up/Down Range

Clean, modern design that radiates an exceptional 2-way light beam.

**9W LED Bronte Up/Down** CED8340

20W LED Bronte Up/Down CED8380

#### **Applications:**

Outdoor living spaces building & wall facade

| Code    | Name           | Beam | Lumen  | Wattage | Dimension (mm)               |
|---------|----------------|------|--------|---------|------------------------------|
| CED8340 | Bronte Up/Down | 127° | 480Lm  | 9W      | W 140mm x H 65mm x D 88.5mm  |
| CED8380 | Bronte Up/Down | 130° | 1240Lm | 20W     | W 220mm x H 85mm x D 102.5mm |