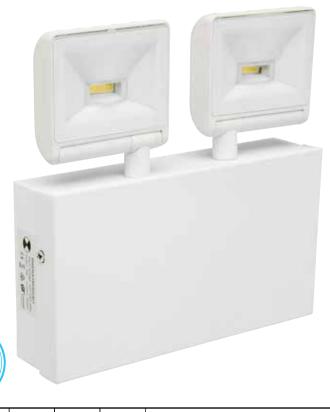

240V 50Hz

3W NON-MTI LAMP

6500K NATURAI WHITE

3 YEAR WARRANT

>80

AS/NZS APPROVED

The Spartan LED spotlight is a non-maintained emergency wall light. The Spartan luminaire incorporates an emergency 2 hour battery pack that permits self-powered operation during power outages.

## **FEATURES**

- Compliant to AS/NZS 2293
- 2-Pin 0.7m flex & plug included
- Wall mount
- Pressed metal housing with cast aluminium heatsink
- Adjustable heads for directional lighting. High density storage LiCoO2 (2200mAh) batteries
- IP20 rating
- 2 Hour duration period Charger type: Trickle
- Charger time: 16 Hours
- Charger operation: Continuous

## **APPLICATIONS**

Commercial and interior applications, coastal environment, apartments, shopping centres, hospitality, prisons and hospitals.

| MODEL<br>NO. | PRODUCT         | FITTING<br>COLOUR |
|--------------|-----------------|-------------------|
| 19890/05     | EMERGENCY MODEL | WHITE             |