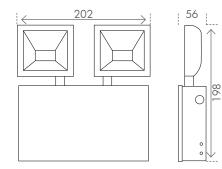

ht. The Spartan luminaire incorporates an emergency 2 hour battery pack that permits self-powered operation during power outages.

## **FEATURES**

- Compliant to AS/NZS 2293
- 2-Pin 0.7m flex & plug included
- Wall mount
- Pressed metal housing with cast aluminium heatsink
- Adjustable heads for directional lighting. High density storage LiCoO2 (2200mAh) batteries
- IP20 rating
- 2 Hour duration period Charger type: Trickle
- Charger time: 16 Hours
- Charger operation: Continuous

## **APPLICATIONS**

Commercial and interior applications, coastal environment, apartments, shopping centres, hospitality, prisons and hospitals.

| MODEL<br>NO. | PRODUCT         | FITTING<br>COLOUR |
|--------------|-----------------|-------------------|
| 19890/05     | EMERGENCY MODEL | WHITE             |