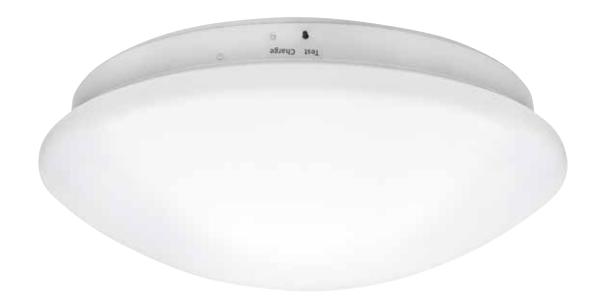

240V 50Hz

28W 1400lm 6W SUSTAIN LAMP

5000K NATURAL WHITE

CRI >**80**  D32 AS/NZS APPROVED

The Solaris 28W + 6W (192 lumen) Emergency light is a general purpose, sustained mode operated ceiling luminaire

The Solaris luminaire incorporates an emergency 3 hour battery pack that permits self-powered operation during power outages.

## **FEATURES**

- Compliant to AS/NZS 2293
- Big bore terminal block.
- Energy efficient high output 28 watt LED
- Ceiling surface mount
- Metal base with Opal acrylic diffuser
- D32/D32 classification
- High density storage LiCoO2 (3700mAh) batteries
- 3 Hour duration period
- Charger type: Trickle
- Charger time: 16 Hours
- Charger operation: Continuous