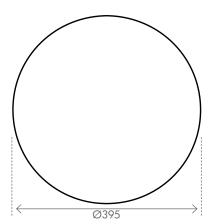

## **CLASSIFICATION & SPACING DISTANCE**

| Mounting Height in Metres |       |      |      |      |      |      |      |      |      |      |
|---------------------------|-------|------|------|------|------|------|------|------|------|------|
| Plane                     | Class | 2.1  | 2.4  | 2.7  | 3.0  | 3.6  | 4.0  | 4.5  | 5.0  | 6.0  |
| C0                        | D32   | 15.4 | 16.1 | 16.7 | 17.2 | 18.0 | 18.5 | 19.1 | 19.5 | 20.2 |
| C90                       | D32   | 15.4 | 16.1 | 16.7 | 17.2 | 18.0 | 18.5 | 19.1 | 19.5 | 20.2 |