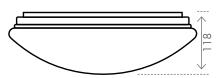

## **CLASSIFICATION & SPACING DISTANCE**

| Mounting Height in Metres |       |      |      |      |      |      |      |      |      |      |
|---------------------------|-------|------|------|------|------|------|------|------|------|------|
| Plane                     | Class | 2.1  | 2.4  | 2.7  | 3.0  | 3.6  | 4.0  | 4.5  | 5.0  | 6.0  |
| C0                        | D32   | 15.4 | 16.1 | 16.7 | 17.2 | 18.0 | 18.5 | 19.1 | 19.5 | 20.2 |
| C90                       | D32   | 15.4 | 16.1 | 16.7 | 17.2 | 18.0 | 18.5 | 19.1 | 19.5 | 20.2 |