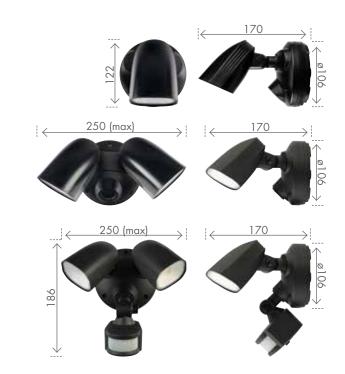

## SHIELDER LED FLOODLIGHTS

- Modern design LED floodlight that can be installed both on the wall and on the ceiling under the eaves.
- Made from durable UV stabilised polycarbonate offering you a rust free solution that is ideal for coastal environments
- Latest in ultra-bright COB LED technology, with built-in 10W LED's that provide over 1000 lumens worth of light per head.
- Fully adjustable heads allow you to direct light wherever it is required.
- An IP54 weather resistant rating means that they are designed to handle outdoor environments.
- 3 Year Warranty.

| MODEL<br>NO. | WATTAGE<br>(W) | COLOUR<br>TEMP<br>(°K) | LUMENS<br>(lm) | SENSOR |
|--------------|----------------|------------------------|----------------|--------|
| 20788/05     | 1 x 10         | 4200                   | 1100           | NO     |
| 20788/06     | 1 x 10         | 4200                   | 1100           | NO     |
| 20786/05     | 2 x 10         | 4200                   | 2100           | NO     |
| 20786/06     | 2 x 10         | 4200                   | 2100           | NO     |
| 20784/05     | 2 x 10         | 4200                   | 2100           | YES    |
| 20784/06     | 2 x 10         | 4200                   | 2100           | YES    |