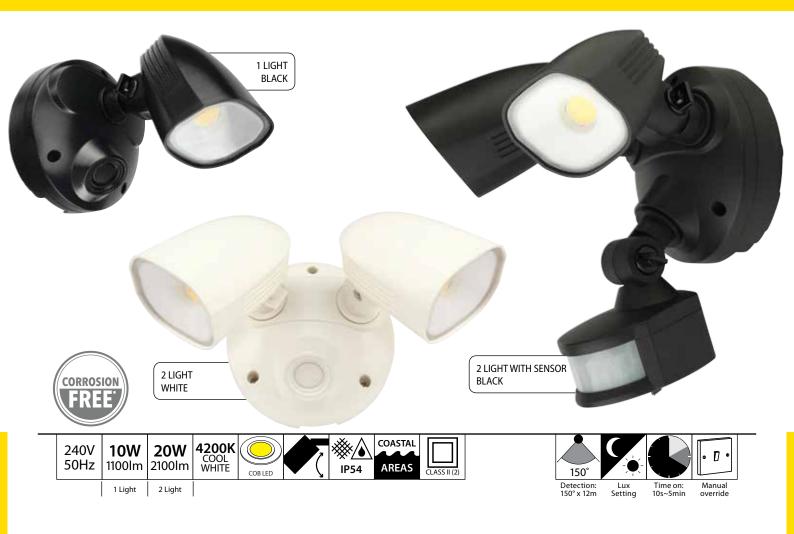

## SHIELDER LED FLOODLIGHTS

- Modern design LED floodlight that can be installed both on the wall and on the ceiling under the eaves.
- Made from durable UV stabilised polycarbonate offering you a rust free solution that is ideal for coastal environments
- Latest in ultra-bright COB LED technology, with built-in 10W LED's that provide over 1000 lumens worth of light per head.
- Fully adjustable heads allow you to direct light wherever it is required.
- An IP54 weather resistant rating means that they are designed to handle outdoor environments.
- 3 Year Warranty.

| MODEL<br>NO. | WATTAGE<br>(W) | COLOUR<br>TEMP<br>(°K) | LUMENS<br>(lm) | SENSOR |
|--------------|----------------|------------------------|----------------|--------|
| 20788/05     | 1 x 10         | 4200                   | 1100           | NO     |
| 20788/06     | 1 x 10         | 4200                   | 1100           | NO     |
| 20786/05     | 2 x 10         | 4200                   | 2100           | NO     |
| 20786/06     | 2 x 10         | 4200                   | 2100           | NO     |
| 20784/05     | 2 x 10         | 4200                   | 2100           | YES    |
| 20784/06     | 2 x 10         | 4200                   | 2100           | YES    |