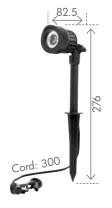

## PINNACLE 4 LIGHT 12V LED GARDEN SPOTLIGHT KIT

12V DIY

4x 5W SMD LED

WARM WHITE IP44

Modern outdoor garden spotlight kit
Heavy-duty spike for quick and easy installation
Durable Die-cast construction
Energy saving LED
Light with 30cm 18 AWG wire and easy-to-use quickclip connector
Provided with LED transformer, photocell and 15m
connecting cable.
5W/300lm Warm White per head
IP44 weather resistance
12V AC/DC
2 year warranty