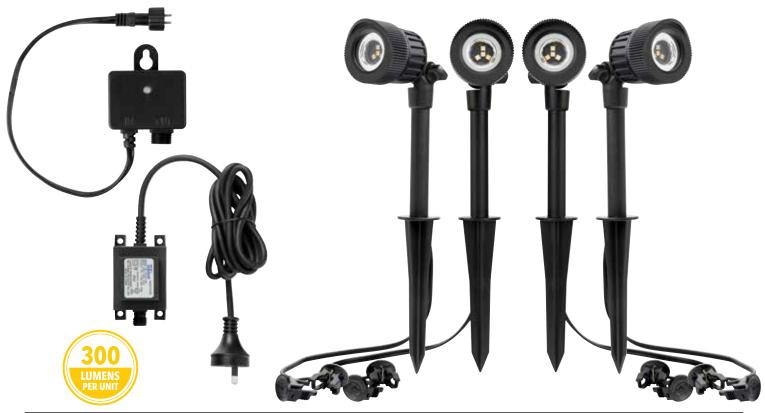

## PINNACLE 4 LIGHT 12V LED GARDEN SPOTLIGHT KIT

12V DIY

4x 5W SMD LED

WARM WHITE IP44

Modern outdoor garden spotlight kit
Heavy-duty spike for quick and easy installation
Durable Die-cast construction
Energy saving LED
Light with 30cm 18 AWG wire and easy-to-use quickclip connector
Provided with LED transformer, photocell and 15m
connecting cable.
5W/300lm Warm White per head
IP44 weather resistance
12V AC/DC
2 year warranty

Pack Contents:

5W spot light x 4 LED transformer x 1 Photocell x 1 15m 18 AWG cable x 1

| ISM To AVVG cable x T |         |                   |
|-----------------------|---------|-------------------|
| MODEL<br>NO.          | WATTAGE | FITTING<br>COLOUR |
|                       | (W)     |                   |
| 19922/06              | 4x5     | BLACK             |