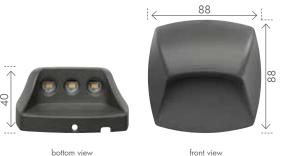

| MODEL    | WATTAGE | FITTING |
|----------|---------|---------|
| NO.      | (W)     | COLOUR  |
| 19923/51 | 1       |         |

Contemporary outdoor step or stair light Concealed universal surface mounting system Durable Die-cast Aluminium construction Energy saving LED Includes 30cm 18 AWG wire and easy-to-use quick-clip connector 2W/50lm Warm White IP44 weather resistance 12V AC/DC 1 year warranty Requires 12V LED transformer & power cable (sold separately)