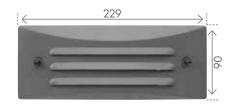

Modern outdoor brick, step or stair light Flush mounting system Durable metal construction powder coated Energy saving LED Includes 30cm 18 AWG wire and easy-to-use quick-clip connector 1W/20 lumen Cool White IP44 weather resistance 12V AC/DC 1 year warranty Requires LED transformer & power cable (sold separately)