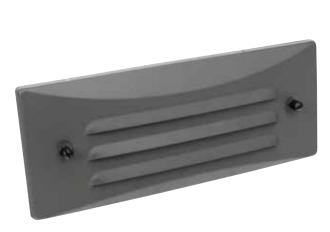

| MODEL    | WATTAGE | FITTING |
|----------|---------|---------|
| NO.      | (W)     | COLOUR  |
| 19923/51 | 1       |         |

Contemporary outdoor step or stair light Concealed universal surface mounting system Durable Die-cast Aluminium construction Energy saving LED Includes 30cm 18 AWG wire and easy-to-use quick-clip connector 2W/50lm Warm White IP44 weather resistance 12V AC/DC 1 year warranty Requires 12V LED transformer & power cable (sold separately)