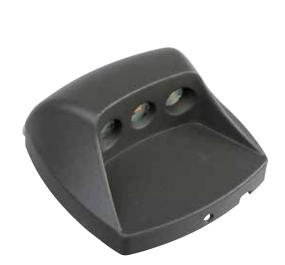

| MODEL    | WATTAGE | FITTING |
|----------|---------|---------|
| NO.      | (W)     | COLOUR  |
| 19923/51 | 1       |         |

Contemporary outdoor step or stair light Concealed universal surface mounting system Durable Die-cast Aluminium construction Energy saving LED Includes 30cm 18 AWG wire and easy-to-use quick-clip connector 2W/50lm Warm White IP44 weather resistance 12V AC/DC 1 year warranty Requires 12V LED transformer & power cable (sold separately)