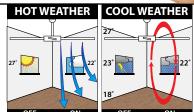

Blade Pitch: 13 degree

Ceiling Rake: 14 degree max

Light (optional): 12W 750lm 4200K LED Array Control: Remote (6-speed) with reverse function 2 year In-Home + additional 3 years on the Warranty:

motor

Brilliant's All-Seasons technology for use all year round.