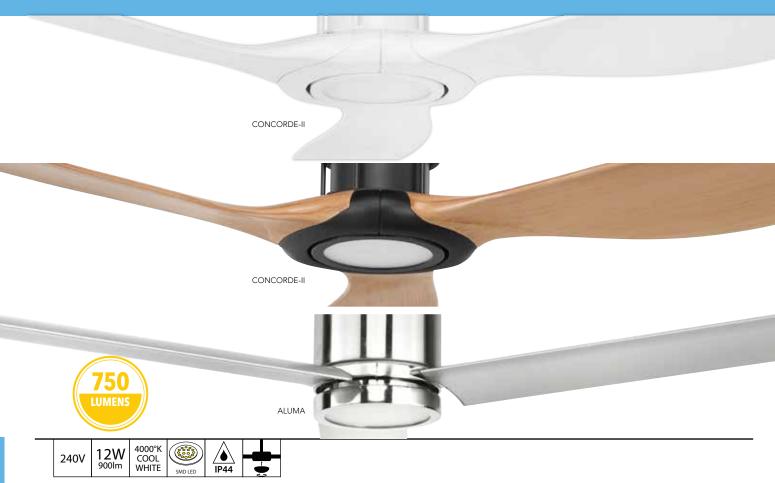

## CONCORDE-II 58" DC CEILING FAN

4000°K COOL WHITE 12W 750lm ABS 240V 35W IP44 MOTOR LED LIGHT

Size: 58" (1470mm)

Motor: 35W 125NS DC Motor

Diecast Aluminium and Metal Canopy Construction:

Blades: 3 x Moulded Durable ABS

Blade Pitch: 13 degree

Ceiling Rake: 14 degree max

Light (optional): 12W 750lm 4200K LED Array Control: Remote (6-speed) with reverse function 2 year In-Home + additional 3 years on the Warranty:

motor

Brilliant's All-Seasons technology for use all year round.

Light kit sold seperately.

Can be installed indoors or enclosed alfresco area not exposed to the weather. See installation conditions on website for full details.

| SPEED | POWER | RPM | AIRFLOW    |  |
|-------|-------|-----|------------|--|
| VI    | 30W   | 185 | 11572m³/hr |  |
| V     | 11W   | 112 | 7526m³/hr  |  |
| IV    | 8W    | 97  | 6463m³/hr  |  |
| Ш     | 6W    | 80  | 5027m³/hr  |  |
| II    | 5W    | 65  | 4086m³/hr  |  |
| ı     | 4W    | 51  | 2688m³/hr  |  |

| Product        | Code   | Colours     |                    |                          |                       |
|----------------|--------|-------------|--------------------|--------------------------|-----------------------|
| Fan            | 20067/ | 05<br>WHITE | 06<br>BLACK        | 62<br>MAHOGANY<br>/BLACK | 65<br>MAPLE<br>/BLACK |
| Light Kit Only | 20071/ | 05<br>WHITE | <b>06</b><br>BLACK |                          |                       |