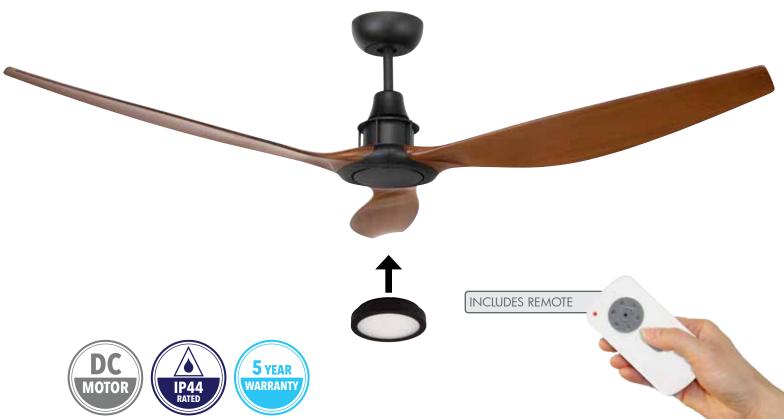

## CONCORDE-II 58" DC CEILING FAN

4000°K COOL WHITE 12W 750lm ABS 240V 35W IP44 MOTOR LED LIGHT

Size: 58" (1470mm)

Motor: 35W 125NS DC Motor

Diecast Aluminium and Metal Canopy Construction:

Blades: 3 x Moulded Durable ABS

Blade Pitch: 13 degree

Ceiling Rake: 14 degree max

Light (optional): 12W 750lm 4200K LED Array Control: Remote (6-speed) with reverse function 2 year In-Home + additional 3 years on the Warranty:

motor

Brilliant's All-Seasons technology for use all year round.

Light kit sold seperately.

Can be installed indoors or enclosed alfresco area not exposed to the weather. See installation conditions on website for full details.

| SPEED | POWER | RPM | AIRFLOW    |  |
|-------|-------|-----|------------|--|
| VI    | 30W   | 185 | 11572m³/hr |  |
| V     | 11W   | 112 | 7526m³/hr  |  |
| IV    | 8W    | 97  | 6463m³/hr  |  |
| Ш     | 6W    | 80  | 5027m³/hr  |  |
| II    | 5W    | 65  | 4086m³/hr  |  |
| ı     | 4W    | 51  | 2688m³/hr  |  |

| Product        | Code   | Colours     |                    |                          |                       |
|----------------|--------|-------------|--------------------|--------------------------|-----------------------|
| Fan            | 20067/ | 05<br>WHITE | 06<br>BLACK        | 62<br>MAHOGANY<br>/BLACK | 65<br>MAPLE<br>/BLACK |
| Light Kit Only | 20071/ | 05<br>WHITE | <b>06</b><br>BLACK |                          |                       |

Brilliant Lighting (Aust) Pty Ltd www.brilliantlighting.com.au

Modern slimline LED fan light.
Designed to suit Concorde-II and Aluma model fans.
White and Black suit Concorde-II
Satin Nickel suits Aluma
IP44 Weather-resistant rated, when installed in Concorde-II
fan only.
3 Year Warranty.