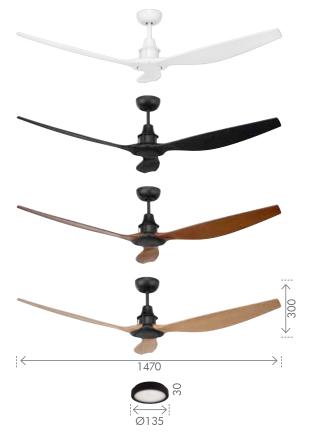

## CONCORDE-II 58" DC CEILING FAN

4000°K COOL WHITE 12W 750lm ABS 240V 35W IP44 MOTOR LED LIGHT

Size: 58" (1470mm)

Motor: 35W 125NS DC Motor

Diecast Aluminium and Metal Canopy Construction:

Blades: 3 x Moulded Durable ABS

| Product        | Code   | Colours     |                    |                          |                       |
|----------------|--------|-------------|--------------------|--------------------------|-----------------------|
| Fan            | 20067/ | 05<br>WHITE | 06<br>BLACK        | 62<br>MAHOGANY<br>/BLACK | 65<br>MAPLE<br>/BLACK |
| Light Kit Only | 20071/ | 05<br>WHITE | <b>06</b><br>BLACK |                          |                       |