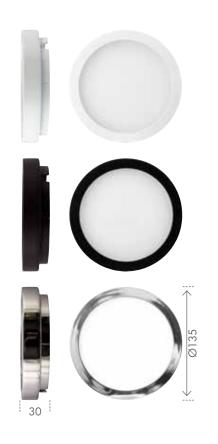

Brilliant Lighting (Aust) Pty Ltd www.brilliantlighting.com.au

Modern slimline LED fan light.
Designed to suit Concorde-II and Aluma model fans.
White and Black suit Concorde-II
Satin Nickel suits Aluma
IP44 Weather-resistant rated, when installed in Concorde-II
fan only.
3 Year Warranty.

| Product        | Code   | Colour/s    |             |                    |  |
|----------------|--------|-------------|-------------|--------------------|--|
| Light Kit only | 20071/ | 05<br>WHITE | 06<br>BLACK | 13<br>SATIN NICKEL |  |