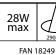

Side exhaust duct to prevent objects falling through.

Exhaust damper to prevent drafts.

Requires a switched surface socket for DIY installation.

3 Year Replacement Warranty.

| DETAILS      |                 |                 | LIGHT        |                |                |                       | EXHAUST        |                  |               |        |       |       |
|--------------|-----------------|-----------------|--------------|----------------|----------------|-----------------------|----------------|------------------|---------------|--------|-------|-------|
| MODEL<br>NO. | COLOUR          | CUT-OUT<br>(mm) | LAMP<br>TYPE | WATTAGE<br>(W) | LUMENS<br>(lm) | COLOUR<br>TEMP<br>(K) | WATTAGE<br>(W) | FAN SIZE<br>(mm) | NOISE<br>(dB) | m³/MIN | m³/HR | L/SEC |
| 18247/05     | WHITE           | Ø240            | SMD LED      | 11             | 800            | 4200                  | 25             | 124              | ≤45           | ≤4.5   | ≤270  | ≤75   |
| 18247/16     | STAINLESS STEEL | Ø240            | SMD LED      | 11             | 800            | 4200                  | 25             | 124              | ≤45           | ≤4.5   | ≤270  | ≤75   |
| 18249/05     | WHITE           | Ø290            | SMD LED      | 11             | 800            | 4200                  | 28             | 144              | ≤45           | ≤5.3   | ≤320  | ≤88   |
| 18249/16     | STAINLESS STEEL | Ø290            | SMD LED      | 11             | 800            | 4200                  | 28             | 144              | ≤45           | ≤5.3   | ≤320  | ≤88   |