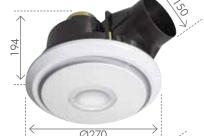

Side exhaust duct to prevent objects falling through.

Exhaust damper to prevent drafts.

Requires a switched surface socket for DIY installation.

3 Year Replacement Warranty.

| DETAILS      |                 |                 | LIGHT        |                |                |                       | EXHAUST        |                  |               |        |       |       |
|--------------|-----------------|-----------------|--------------|----------------|----------------|-----------------------|----------------|------------------|---------------|--------|-------|-------|
| MODEL<br>NO. | COLOUR          | CUT-OUT<br>(mm) | LAMP<br>TYPE | WATTAGE<br>(W) | LUMENS<br>(lm) | COLOUR<br>TEMP<br>(K) | WATTAGE<br>(W) | FAN SIZE<br>(mm) | NOISE<br>(dB) | m³/MIN | m³/HR | L/SEC |
| 18247/05     | WHITE           | Ø240            | SMD LED      | 11             | 800            | 4200                  | 25             | 124              | ≤45           | ≤4.5   | ≤270  | ≤75   |
| 18247/16     | STAINLESS STEEL | Ø240            | SMD LED      | 11             | 800            | 4200                  | 25             | 124              | ≤45           | ≤4.5   | ≤270  | ≤75   |
| 18249/05     | WHITE           | Ø290            | SMD LED      | 11             | 800            | 4200                  | 28             | 144              | ≤45           | ≤5.3   | ≤320  | ≤88   |
| 18249/16     | STAINLESS STEEL | Ø290            | SMD LED      | 11             | 800            | 4200                  | 28             | 144              | ≤45           | ≤5.3   | ≤320  | ≤88   |