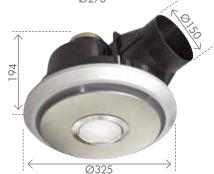

Side exhaust duct to prevent objects falling through.

Exhaust damper to prevent drafts.

Requires a switched surface socket for DIY installation.

3 Year Replacement Warranty.

| DETAILS      |                 |                 | LIGHT        |                |                |                       | EXHAUST        |                  |               |        |       |       |
|--------------|-----------------|-----------------|--------------|----------------|----------------|-----------------------|----------------|------------------|---------------|--------|-------|-------|
| MODEL<br>NO. | COLOUR          | CUT-OUT<br>(mm) | LAMP<br>TYPE | WATTAGE<br>(W) | LUMENS<br>(lm) | COLOUR<br>TEMP<br>(K) | WATTAGE<br>(W) | FAN SIZE<br>(mm) | NOISE<br>(dB) | m³/MIN | m³/HR | L/SEC |
| 18247/05     | WHITE           | Ø240            | SMD LED      | 11             | 800            | 4200                  | 25             | 124              | ≤45           | ≤4.5   | ≤270  | ≤75   |
| 18247/16     | STAINLESS STEEL | Ø240            | SMD LED      | 11             | 800            | 4200                  | 25             | 124              | ≤45           | ≤4.5   | ≤270  | ≤75   |
| 18249/05     | WHITE           | Ø290            | SMD LED      | 11             | 800            | 4200                  | 28             | 144              | ≤45           | ≤5.3   | ≤320  | ≤88   |
| 18249/16     | STAINLESS STEEL | Ø290            | SMD LED      | 11             | 800            | 4200                  | 28             | 144              | ≤45           | ≤5.3   | ≤320  | ≤88   |