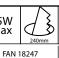

Side exhaust duct to prevent objects falling through.

Exhaust damper to prevent drafts.

Requires a switched surface socket for DIY installation.

3 Year Replacement Warranty.

| DETAILS      |                 |                 | LIGHT        |                |                |                       | EXHAUST        |                  |               |        |       |       |
|--------------|-----------------|-----------------|--------------|----------------|----------------|-----------------------|----------------|------------------|---------------|--------|-------|-------|
| MODEL<br>NO. | COLOUR          | CUT-OUT<br>(mm) | LAMP<br>TYPE | WATTAGE<br>(W) | LUMENS<br>(lm) | COLOUR<br>TEMP<br>(K) | WATTAGE<br>(W) | FAN SIZE<br>(mm) | NOISE<br>(dB) | m³/MIN | m³/HR | L/SEC |
| 18247/05     | WHITE           | Ø240            | SMD LED      | 11             | 800            | 4200                  | 25             | 124              | ≤45           | ≤4.5   | ≤270  | ≤75   |
| 18247/16     | STAINLESS STEEL | Ø240            | SMD LED      | 11             | 800            | 4200                  | 25             | 124              | ≤45           | ≤4.5   | ≤270  | ≤75   |
| 18249/05     | WHITE           | Ø290            | SMD LED      | 11             | 800            | 4200                  | 28             | 144              | ≤45           | ≤5.3   | ≤320  | ≤88   |
| 18249/16     | STAINLESS STEEL | Ø290            | SMD LED      | 11             | 800            | 4200                  | 28             | 144              | ≤45           | ≤5.3   | ≤320  | ≤88   |