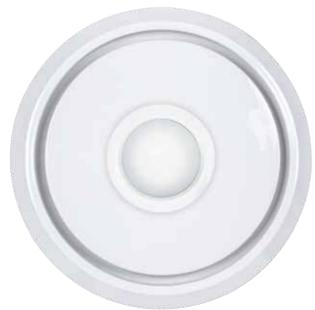

LIGHT

Round design exhaust fan with an 800 lumen, 100° beam angle Umbra-II LED as a centre light source.

## **FEATURES**

LIGHT: Umbra-II Downlight (IP44 rated) EXHAUST: High velocity exhaust fan.

Easy installation clamps to secure fan into place.

150mm side exhaust duct.

IPX4 water-resistant rating.

Removable facia for easy cleaning.

Side exhaust duct to prevent objects falling through.

Exhaust damper to prevent drafts.

Requires a switched surface socket for DIY installation.

3 Year Replacement Warranty.

| DETAILS      |                 |                 | LIGHT        |                |                |                       | EXHAUST        |                  |               |        |       |       |
|--------------|-----------------|-----------------|--------------|----------------|----------------|-----------------------|----------------|------------------|---------------|--------|-------|-------|
| MODEL<br>NO. | COLOUR          | CUT-OUT<br>(mm) | LAMP<br>TYPE | WATTAGE<br>(W) | LUMENS<br>(lm) | COLOUR<br>TEMP<br>(K) | WATTAGE<br>(W) | FAN SIZE<br>(mm) | NOISE<br>(dB) | m³/MIN | m³/HR | L/SEC |
| 18247/05     | WHITE           | Ø240            | SMD LED      | 11             | 800            | 4200                  | 25             | 124              | ≤45           | ≤4.5   | ≤270  | ≤75   |
| 18247/16     | STAINLESS STEEL | Ø240            | SMD LED      | 11             | 800            | 4200                  | 25             | 124              | ≤45           | ≤4.5   | ≤270  | ≤75   |
| 18249/05     | WHITE           | Ø290            | SMD LED      | 11             | 800            | 4200                  | 28             | 144              | ≤45           | ≤5.3   | ≤320  | ≤88   |
| 18249/16     | STAINLESS STEEL | Ø290            | SMD LED      | 11             | 800            | 4200                  | 28             | 144              | ≤45           | ≤5.3   | ≤320  | ≤88   |