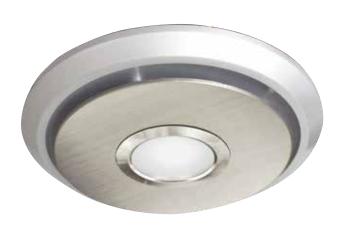

LIGHT

Round design exhaust fan with an 800 lumen, 100° beam angle Umbra-II LED as a centre light source.

## **FEATURES**

LIGHT: Umbra-II Downlight (IP44 rated) EXHAUST: High velocity exhaust fan.

Easy installation clamps to secure fan into place.

150mm side exhaust duct.

IPX4 water-resistant rating.

Removable facia for easy cleaning.

Side exhaust duct to prevent objects falling through.

Exhaust damper to prevent drafts.

Requires a switched surface socket for DIY installation.

3 Year Replacement Warranty.

| DETAILS      |                 |                 | LIGHT        |                |                |                       | EXHAUST        |                  |               |        |       |       |
|--------------|-----------------|-----------------|--------------|----------------|----------------|-----------------------|----------------|------------------|---------------|--------|-------|-------|
| MODEL<br>NO. | COLOUR          | CUT-OUT<br>(mm) | LAMP<br>TYPE | WATTAGE<br>(W) | LUMENS<br>(lm) | COLOUR<br>TEMP<br>(K) | WATTAGE<br>(W) | FAN SIZE<br>(mm) | NOISE<br>(dB) | m³/MIN | m³/HR | L/SEC |
| 18247/05     | WHITE           | Ø240            | SMD LED      | 11             | 800            | 4200                  | 25             | 124              | ≤45           | ≤4.5   | ≤270  | ≤75   |
| 18247/16     | STAINLESS STEEL | Ø240            | SMD LED      | 11             | 800            | 4200                  | 25             | 124              | ≤45           | ≤4.5   | ≤270  | ≤75   |
| 18249/05     | WHITE           | Ø290            | SMD LED      | 11             | 800            | 4200                  | 28             | 144              | ≤45           | ≤5.3   | ≤320  | ≤88   |
| 18249/16     | STAINLESS STEEL | Ø290            | SMD LED      | 11             | 800            | 4200                  | 28             | 144              | ≤45           | ≤5.3   | ≤320  | ≤88   |