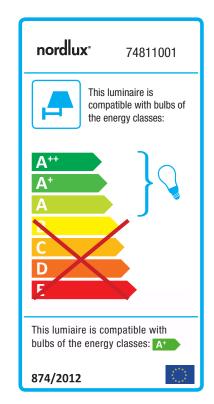

## Lightsource info (pr. lightsource)

Lumen: 200 Lumen/Watt: 66,7 Lifetime: 25000 On/Off: 12500 Colour temperature: 2700K RA: 80 Candela: 90 Beam angle: 110° Dimmable: No

Energy class A+