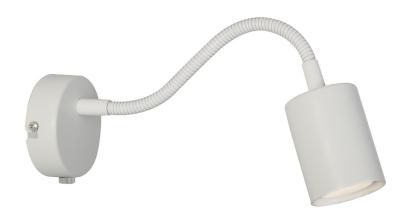

## **Explore**

Height (cm): 12 Projection (cm): 24 Width (cm): 8 Shade diameter (cm): 5.5 Tube diameter (cm): 1 Wall box (cm): Ø8

## Explore

Item number: 74811001 White EAN: 5701581261174

Packaging unit 6 Material: Metal IP20, Class 2 (Double isolated), 230V Cord: 200 cm, Clear Can the cable be replaced? Yes Switch on the fixture GU10, Max. 7W, Light source incl. 3w led smd

Area: Indoor Energy class A++ - A

The Explore Flex wall light from Nordlux is an elegant light with a simple design. The light is ideal as a bedside light for the children's room, teenager's room, bedroom, or in the cottage. The flexible arm allows you to direct the light to wherever you need it.