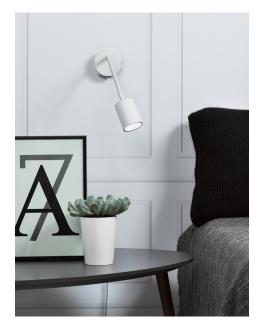

Area: Indoor Energy class A++ - A

The Explore Flex wall light from Nordlux is an elegant light with a simple design. The light is ideal as a bedside light for the children's room, teenager's room, bedroom, or in the cottage. The flexible arm allows you to direct the light to wherever you need it.