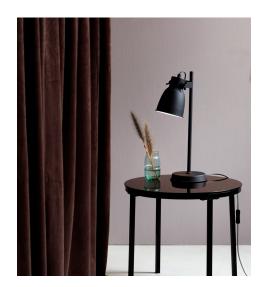

Switch on the cable

E27, Max. 25W, Light source not included

Area: Indoor

Energy class A++ - E

With its raw and industrial design, the Adrian series creates a contrast to the bright and feminine Nordic interior style. The interaction between the rough surface and the integrated screws reinforces the industrial expression. In contrast to the rough design, the screen creates cosy lighting with downward light and simultaneously spreads the light out into the room through the screws on the side, contributing to a whole new lighting experience.