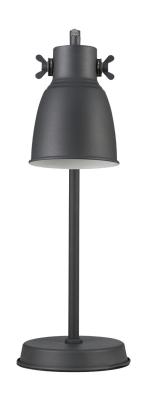

## **Adrian**

Item number: 48815003 Black EAN: 5701581462380

Packaging unit 3 Material: Metal/Plastic

IP20, Class 2 (Double isolated), 230V Cord: 150 cm, Black/White textile cable

Can the cable be replaced? No

Switch on the cable

E27, Max. 25W, Light source not included

Area: Indoor

Energy class A++ - E

With its raw and industrial design, the Adrian series creates a contrast to the bright and feminine Nordic interior style. The interaction between the rough surface and the integrated screws reinforces the industrial expression. In contrast to the rough design, the screen creates cosy lighting with downward light and simultaneously spreads the light out into the room through the screws on the side, contributing to a whole new lighting experience.