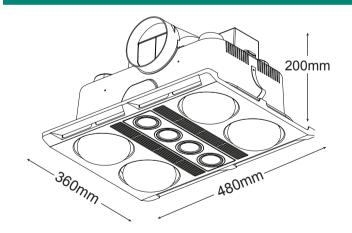

#### 4 x 6W GU10 LED Lamps

| CUT OUT SIZE | 435mm x 275mm |
|--------------|---------------|
| GRILL SIZE   | 480mm x 360mm |
| LUMEN        | 2680lm        |

Minimum ceiling depth of 210mm is required