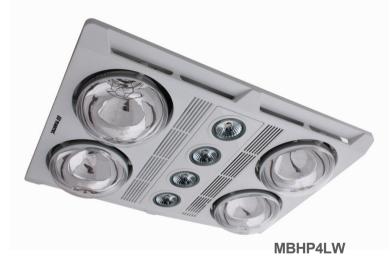

## **Profile Plus 4**

A high extraction 3 in 1 bathroom heater and exhaust fan the Martec Profile Plus LED incorporates a sleek modern design with the latest lighting technology. Featuring instant heat and 2680 lumens from the advanced energy efficient LED lamp fittings (MBGU3060, Warm white).

#### **FEATURES**

- 3 year In Home warranty
- # Excellent airflow 460m3 / h
- " Long life ball bearing motor
- W Quiet operation
- Turbo fan blade
- " Duct outlet (120mm diameter)
- Removable grill
- # Half or full heat function 4 x 275W heat lamps included
- ## 4x 6w 3000K Boss GU10 (MBGU3060) LED lamps included
- 1x 4-Gang switch included
- M Draft stopper, side ducting, and grill included
- # Remote control adaptable (MBHREM)

### 4 x 275W instant heat infrared heat lamps

#### 4 x 6W GU10 LED Lamps

| CUT OUT SIZE | 435mm x 275mm |
|--------------|---------------|
| GRILL SIZE   | 480mm x 360mm |
| LUMEN        | 2680lm        |

Minimum ceiling depth of 210mm is required