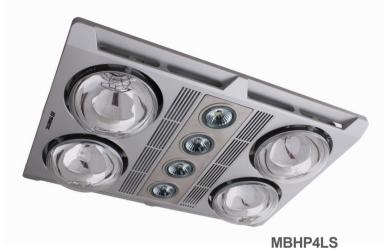

## **Profile Plus 4**

A high extraction 3 in 1 bathroom heater and exhaust fan the Martec Profile Plus LED incorporates a sleek modern design with the latest lighting technology. Featuring instant heat and 2680 lumens from the advanced energy efficient LED lamp fittings (MBGU3060, Warm white).

#### **FEATURES**

- 3 year In Home warranty
- # Excellent airflow 460m3 / h
- " Long life ball bearing motor
- W Quiet operation
- Turbo fan blade
- " Duct outlet (120mm diameter)
- Removable grill
- # Half or full heat function 4 x 275W heat lamps included
- ## 4x 6w 3000K Boss GU10 (MBGU3060) LED lamps included
- 1x 4-Gang switch included
- M Draft stopper, side ducting, and grill included
- # Remote control adaptable (MBHREM)

### 4 x 275W instant heat infrared heat lamps