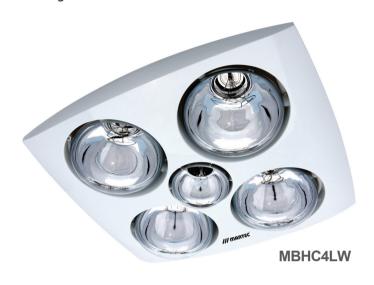

## **Contour 4**

The Contour 4 comes complete with 4x 275W infrared heat lamps, powerful and quiet ball bearing exhaust fan, 13W 3000K CFL light globe, 4-Gang labelled switch, ducting and grill plus half heating function.

## **FEATURES**

- **#** 3 year In Home warranty
- Excellent airflow 250m3 / h
- " Long life ball bearing motor
- W Quiet operation
- Turbo fan blade
- M Duct outlet (100mm diameter)
- Removable grill
- # Half or full heat function 4x 275 infra-red heat lamps included
- // 1x 13W CFL clear lamp
- 1x 4-Gang switch included
- Exhaust fan with side ducting + grill included
- Remote control adaptable (MBHREM)