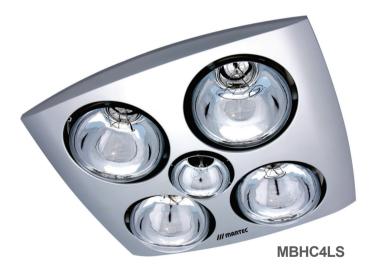

## **Contour 4**

The Contour 4 comes complete with 4x 275W infrared heat lamps, powerful and quiet ball bearing exhaust fan, 13W 3000K CFL light globe, 4-Gang labelled switch, ducting and grill plus half heating function.

## **FEATURES**

- **#** 3 year In Home warranty
- Excellent airflow 250m3 / h
- " Long life ball bearing motor
- W Quiet operation
- Turbo fan blade
- M Duct outlet (100mm diameter)
- Removable grill
- # Half or full heat function 4x 275 infra-red heat lamps included
- // 1x 13W CFL clear lamp
- 1x 4-Gang switch included
- Exhaust fan with side ducting + grill included
- Remote control adaptable (MBHREM)