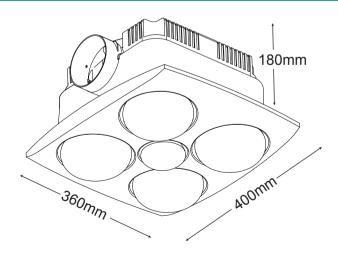

#### 1 x 13W CFL Clear Lamp

CUT OUT SIZE 300mm x 300mm

GRILL SIZE 400mm x 360mm

Minimum ceiling depth of 200mm is required