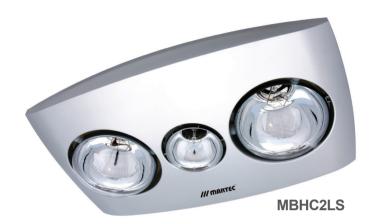

## **Contour 2**

The Contour 2 comes complete with 2x 275W infrared heat lamps, powerful and quiet ball bearing exhaust fan, 13W 3000K CFL light globe, 3-Gang labelled switch, ducting and grill plus half heating function.

## **FEATURES**

- *III* 3 year In Home warranty
- # Excellent airflow 240m3 / h
- In Long life ball bearing motor
- /// Quiet operation
- /// Turbo fan blade
- /// Duct outlet (100mm diameter)
- Removable grill 2x 275W infrared heat lamps included
- /// 1x 13W CFL clear lamp
- Ix 3-Gang switch included
- # Exhaust fan with side ducting + grill included
- Remote control adaptable (MBHREM)