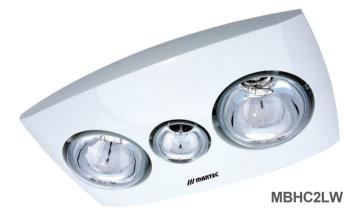

## **Contour 2**

The Contour 2 comes complete with 2x 275W infrared heat lamps, powerful and quiet ball bearing exhaust fan, 13W 3000K CFL light globe, 3-Gang labelled switch, ducting and grill plus half heating function.

## **FEATURES**

- *III* 3 year In Home warranty
- # Excellent airflow 240m3 / h
- In Long life ball bearing motor
- /// Quiet operation
- /// Turbo fan blade
- /// Duct outlet (100mm diameter)
- Removable grill 2x 275W infrared heat lamps included
- /// 1x 13W CFL clear lamp
- Ix 3-Gang switch included
- # Exhaust fan with side ducting + grill included
- Remote control adaptable (MBHREM)