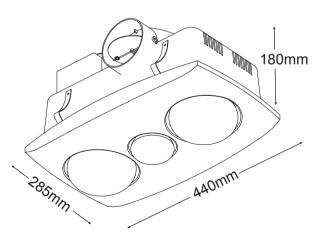

## DIAGRAMS

| 2 x 275W instant heat infrared heat lamps  |               |
|--------------------------------------------|---------------|
| 1 x 13W CFL Clear Lamp                     |               |
| CUT OUT SIZE                               | 390mm x 220mm |
| GRILL SIZE                                 | 440mm x 285mm |
| Minimum ceiling depth of 200mm is required |               |