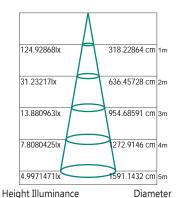

iency but the slimline look is modern and practical lighting for those areas needing that little extra light ie the kitchen, the study. By adding the Martec Dimmer MTD300VA the light can be reduced down to 10% reducing the energy usage even further. With easy installation your electrician will have them installed in no time at all.











# **FEATURES**

- 3 year replacement warranty
- Long life energy saving LED technology
- M Dimmable LED light module (Dimming reduced to 10% with MTD300VA)
- # Easy installation
- Terminal block connection conveniently located in the centre of the fitting



#### MLBF6030WD

# **TECHNICAL INFORMATION**

Power: 20W

CCT: 3000K (Warm White)

Lumens: 1700 lm

**Size (mm):** 600mm x 75mm x 26mm



#### MLBF6030BD

# **DIAGRAMS**

#### Lux Distance Curve