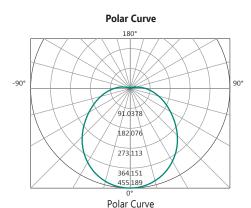

ncy but the slimline look is modern and practical lighting for those areas needing that little extra light ie the kitchen, the study. By adding the Martec Dimmer MTD300VA the light can be reduced down to 10% reducing the energy usage even further. With easy installation your electrician will have them installed in no time at all.











# **FEATURES**

- 3 year replacement warranty
- Long life energy saving LED technology
- M Dimmable LED light module (Dimming reduced to 10% with MTD300VA)
- # Easy installation
- Terminal block connection conveniently located in the centre of the fitting



#### MLBF6030WD

# **TECHNICAL INFORMATION**

Power: 20W

CCT: 3000K (Warm White)

Lumens: 1700 lm

**Size (mm):** 600mm x 75mm x 26mm



#### MLBF6030BD

# **DIAGRAMS**

#### Lux Distance Curve