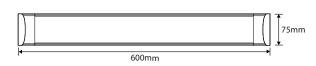

# **TECHNICAL INFORMATION**

Power: 20W

CCT: 3000K (Warm White)

Lumens: 1700 lm

**Size (mm):** 600mm x 75mm x 26mm