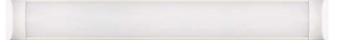

#### MLBF6030WD

# **TECHNICAL INFORMATION**

Power: 20W

CCT: 3000K (Warm White)

Lumens: 1700 lm

**Size (mm):** 600mm x 75mm x 26mm

#### MLBF6030BD