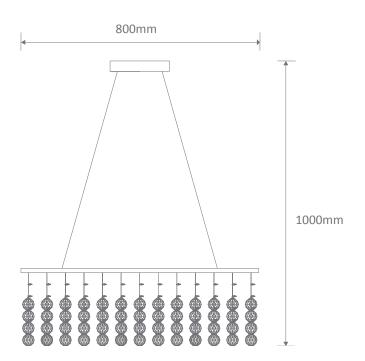

## **STARLIGHT PDT-80**











# **Crystal LED Pendant**

### Description

STARLIGHT PDT-80 Crystal LED Pendant complete with polished chrome backplate and utilising K9 crystal.

### **Specification Features**

Input Voltage: 240V Power (W): 8x3W IP rating (IP): 20 Lamp Base: G9

CCT: 3000K - 5000K

Dimmable: Yes
G9 3W LED lamps included (20487)

| Item No.         | Variant | Colour |
|------------------|---------|--------|
| STARLIGHT-PDT-80 | 35035   | 5000K  |

#### **Additional Globes**

| Item No.       | Variant | Colour |
|----------------|---------|--------|
| G9 3W LED LAMP | 20486   | 3000K  |
| G9 3W LED LAMP | 20487   | 5000K  |

## Diagrams / Additional