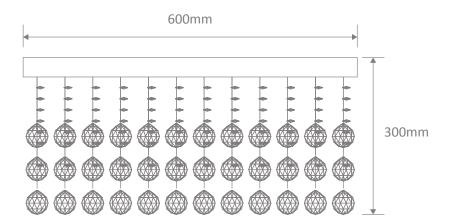

### Description

STARLIGHT CTC-60 Crystal LED Pendant complete with polished chrome backplate and utilising K9 crystal.

### Diagrams / Additional