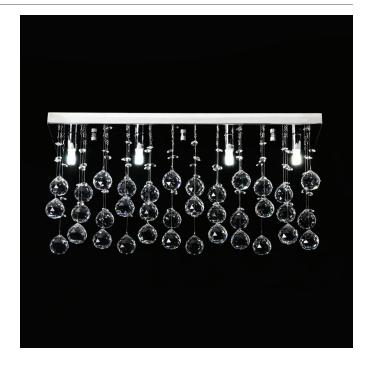

# **STARLIGHT CTC-60**

# **Crystal LED Pendant**

### Description

STARLIGHT CTC-60 Crystal LED Pendant complete with polished chrome backplate and utilising K9 crystal.