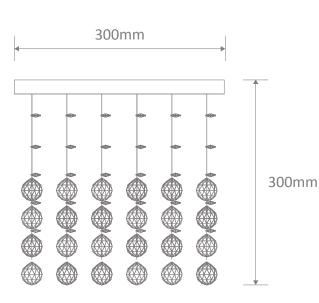

## Diagrams / Additional

Domus Lighting 29-31 Richland Street. Kingsgrove NSW 2208 | Phone: (02) 9554 9600 | Fax: (02) 9554 9433 | email: enquiries@domuslighting.com Specification subject to change without prior notice.