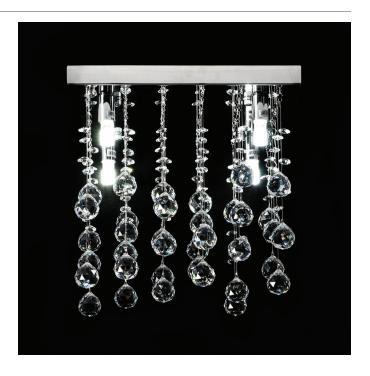

## STARLIGHT CTC-30 Crystal LED Pendant

## Description

STARLIGHT CTC-30 Crystal LED Pendant complete with polished chrome backplate and utilising K9 crystal.