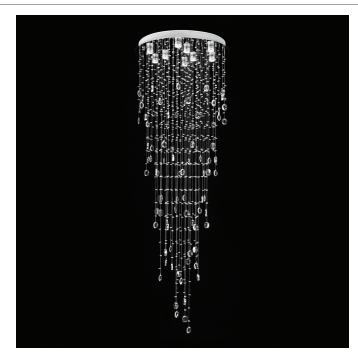

## **RAINDROP-66**

# Crystal LED Pendant

#### Description

RAINDROP-66 Crystal LED Pendant complete with polished chrome backplate and utilising K9 crystal.

#### **Specification Features**

Input Voltage: 240V Power (W): 9x6W IP rating (IP): 20 Lamp Base: GU10

CCT: 3000K -5000K

Dimmable: Yes

GU10 6W LED lamps included (20482)