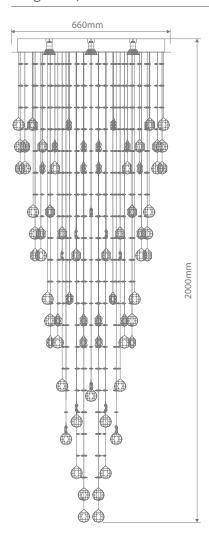

## **RAINDROP-66**

# Crystal LED Pendant

#### Description

RAINDROP-66 Crystal LED Pendant complete with polished chrome backplate and utilising K9 crystal.

#### **Specification Features**

Input Voltage: 240V Power (W): 9x6W IP rating (IP): 20 Lamp Base: GU10

CCT: 3000K -5000K

Dimmable: Yes

GU10 6W LED lamps included (20482)