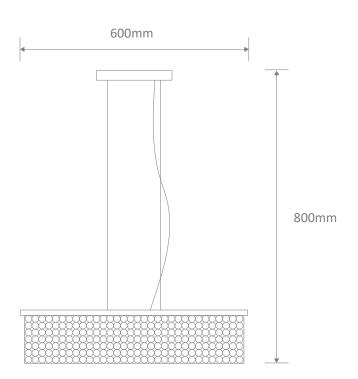

## **RAINBOW-60**

**Crystal LED Pendant** 











# Description

RAINBOW-60 Crystal LED Pendant complete with polished chrome backplate and utilising K9 crystal.

### **Specification Features**

Input Voltage: 240V Power (W): 6x3W IP rating (IP): 20 Lamp Base: G9

CCT: 3000K - 5000K

Dimmable: Yes
G9 3W LED lamps included (20487)

| Item No.         | Variant | Colour |
|------------------|---------|--------|
| STARLIGHT-PDT-60 | 35048   | 5000K  |

### **Additional Globes**

| Item No.       | Variant | Colour |
|----------------|---------|--------|
| G9 3W LED LAMP | 20486   | 3000K  |
| G9 3W LED LAMP | 20487   | 5000K  |

### Diagrams / Additional