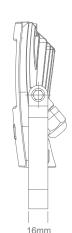

### Diagrams / Additional

| Item No. | Variant | Colour     |
|----------|---------|------------|
| BLAZE-10 | 19596   | Warm White |
|          | 19597   | White      |
|          |         |            |