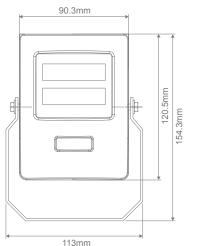

### Diagrams / Additional

| Item No. | Variant | Colour     |
|----------|---------|------------|
| BLAZE-10 | 19596   | Warm White |
|          | 19597   | White      |
|          |         |            |