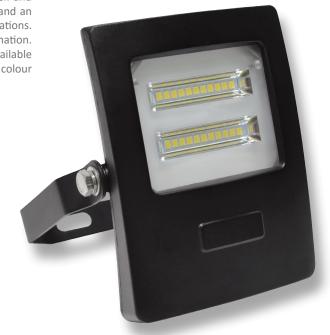

## Description

The BLAZE Series of LED Floodlights are uniquely designed to offer a sleek and stylish design. Featuring a curved polycarbonate fascia design, IP66 rating and an anti-corrosion bracket provides a perfect solution to coastal areas installations. Scientific PC optical lens design provides high output and uniform illumination. Ideal for BBQ areas, outdoor entertaining areas and backyard lighting. Available in 10W, 20W, 30W, 50W and 100W in 3000K Warm White and 5000K White colour temperature depending on the desired light output for the area.

### **Specification Features**

Input Voltage: 240V Power (W): 10W IP rating (IP): 66

Lumens (lm): Warm White 3000K - 900lm

White 5000K - 910lm

LED type: SMD

CCT: 3000K - 5000K

CRI: ≥80

Beam angle (°): 90° x 120°