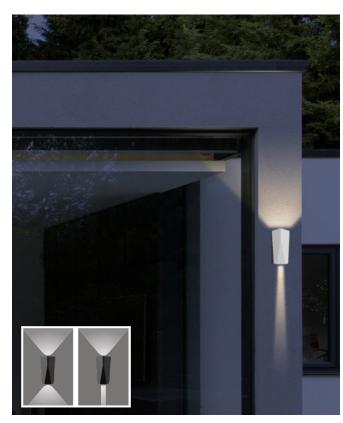

## Exterior LED Surface Mounted Featured Up/Down Wall Lights

## **Product Features:**

- Exterior Surface mounted up/down LED wall lights
- Input voltage: 100-240V AC 50/60Hz
- Driver output voltage: 18-42V
- Driver input current: 0.053A
- Driver output current: 300mA
- Inrush current: 1.2A
- Housing: powder coated aluminium
- Bracket: PC
- LED chip: 2pcs 5050
- Power factor: >0.5
- 2 stickers included which allow narrowing of
- beam angle at both or either end
- Beam angle: without sticker is 69.9<sup>0</sup> and with the sticker is 32.7°
- Ambient Temp: -20 to 50°C
- Suitable for 2-way switching
- Suitable for use with PIR or Microwave sensors