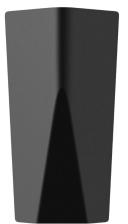

8

| Part No.   | WIG1                               |
|------------|------------------------------------|
| Colour     | Powder coated dark grey<br>UP/DOWN |
| Kelvin     | 3000K                              |
| Lumens     | 370lm                              |
| Watt       | 11W                                |
| Weight     | 0.85kg                             |
| Box        | 21x12x8cm                          |
| Carton QTY | 1/8                                |

| WIG2                           |
|--------------------------------|
| Powder coated white<br>UP/DOWN |
| 3000K                          |
| 370lm                          |
| llW                            |
| 0.85kg                         |
| 21x12x8cm                      |
| 1/8                            |
|                                |