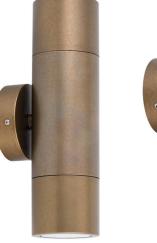

## EXTERIOR GU10 WALL PILLAR LIGHTS (Aged Brass)

PG1FBR1

PGUDBR1

|      | <b>IP65</b> | <b>2</b> YEAR           |
|------|-------------|-------------------------|
| GU10 | Rated       | Replacement<br>Warranty |

| PART NO. | DESCRIPTION                                | LAMP<br>HOLDER | BACK<br>PLATE | WEIGHT<br>(KG) | BOX<br>(CM)  | CARTON<br>QTY |
|----------|--------------------------------------------|----------------|---------------|----------------|--------------|---------------|
| PGUDBR1  | WALL GU10 X 2 PILLAR UP/DN Aged Brass      | 2XGU10         | Ø68X22mm      | 1.2            | 8.5x9.5x22.5 | 1/10          |
| PG1FBR1  | WALL GU10 PILLAR FIXED Aged Brass          | 1XGU10         | Ø68X22mm      | 0.8            | 8x10x14      | 1/10          |
| PG1ABR1  | WALL GU10 PILLAR S/ADJ Aged Brass 90D Tilt | 1XGU10         | Ø68X22mm      | 0.82           | 8x8x19       | 1/10          |