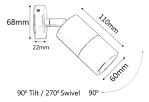

|      | <b>IP65</b> | <b>2</b> YEAR           |
|------|-------------|-------------------------|
| GU10 | Rated       | Replacement<br>Warranty |

| PART NO. | DESCRIPTION                                | LAMP<br>HOLDER | BACK<br>PLATE | WEIGHT<br>(KG) | BOX<br>(CM)  | CARTON<br>QTY |
|----------|--------------------------------------------|----------------|---------------|----------------|--------------|---------------|
| PGUDBR1  | WALL GU10 X 2 PILLAR UP/DN Aged Brass      | 2XGU10         | Ø68X22mm      | 1.2            | 8.5x9.5x22.5 | 1/10          |
| PG1FBR1  | WALL GU10 PILLAR FIXED Aged Brass          | 1XGU10         | Ø68X22mm      | 0.8            | 8x10x14      | 1/10          |
| PG1ABR1  | WALL GU10 PILLAR S/ADJ Aged Brass 90D Tilt | 1XGU10         | Ø68X22mm      | 0.82           | 8x8x19       | 1/10          |