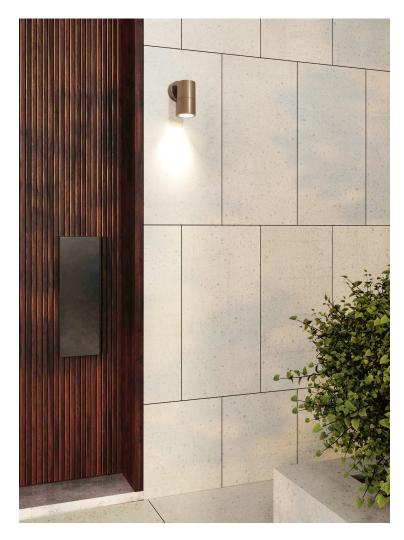

## EXTERIOR GU10 WALL PILLAR LIGHTS (Aged Brass)

PG1FBR1

PGUDBR1

## **Product Features:**

- Exterior surface mounted wall pillar lights
- Input voltage range: 110-265V AC 50/60Hz
- Material: solid brass
- Colour: aged brass
- Lamp holder: GU10 (Max.35W)
- Globes not included