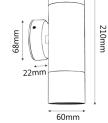

|      | <b>IP65</b> | <b>2</b> YEAR           |
|------|-------------|-------------------------|
| GU10 | Rated       | Replacement<br>Warranty |

| PART NO. | DESCRIPTION                                | LAMP<br>HOLDER | BACK<br>PLATE | WEIGHT<br>(KG) | BOX<br>(CM)  | CARTON<br>QTY |
|----------|--------------------------------------------|----------------|---------------|----------------|--------------|---------------|
| PGUDBR1  | WALL GU10 X 2 PILLAR UP/DN Aged Brass      | 2XGU10         | Ø68X22mm      | 1.2            | 8.5x9.5x22.5 | 1/10          |
| PG1FBR1  | WALL GU10 PILLAR FIXED Aged Brass          | 1XGU10         | Ø68X22mm      | 0.8            | 8x10x14      | 1/10          |
| PG1ABR1  | WALL GU10 PILLAR S/ADJ Aged Brass 90D Tilt | 1XGU10         | Ø68X22mm      | 0.82           | 8x8x19       | 1/10          |