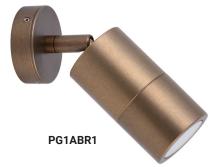

|      | <b>IP65</b> | <b>2</b> YEAR           |
|------|-------------|-------------------------|
| GU10 | Rated       | Replacement<br>Warranty |

| PART NO. | DESCRIPTION                                | LAMP<br>HOLDER | BACK<br>PLATE | WEIGHT<br>(KG) | BOX<br>(CM)  | CARTON<br>QTY |
|----------|--------------------------------------------|----------------|---------------|----------------|--------------|---------------|
| PGUDBR1  | WALL GU10 X 2 PILLAR UP/DN Aged Brass      | 2XGU10         | Ø68X22mm      | 1.2            | 8.5x9.5x22.5 | 1/10          |
| PG1FBR1  | WALL GU10 PILLAR FIXED Aged Brass          | 1XGU10         | Ø68X22mm      | 0.8            | 8x10x14      | 1/10          |
| PG1ABR1  | WALL GU10 PILLAR S/ADJ Aged Brass 90D Tilt | 1XGU10         | Ø68X22mm      | 0.82           | 8x8x19       | 1/10          |