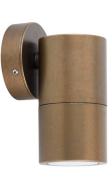

## EXTERIOR GU10 WALL PILLAR LIGHTS (Aged Brass)

PG1FBR1

PGUDBR1

|      | <b>IP65</b> | <b>2</b> YEAR           |
|------|-------------|-------------------------|
| GU10 | Rated       | Replacement<br>Warranty |

| PART NO. | DESCRIPTION                                | LAMP<br>HOLDER | BACK<br>PLATE | WEIGHT<br>(KG) | BOX<br>(CM)  | CARTON<br>QTY |
|----------|--------------------------------------------|----------------|---------------|----------------|--------------|---------------|
| PGUDBR1  | WALL GU10 X 2 PILLAR UP/DN Aged Brass      | 2XGU10         | Ø68X22mm      | 1.2            | 8.5x9.5x22.5 | 1/10          |
| PG1FBR1  | WALL GU10 PILLAR FIXED Aged Brass          | 1XGU10         | Ø68X22mm      | 0.8            | 8x10x14      | 1/10          |
| PG1ABR1  | WALL GU10 PILLAR S/ADJ Aged Brass 90D Tilt | 1XGU10         | Ø68X22mm      | 0.82           | 8x8x19       | 1/10          |