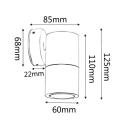

|      | <b>IP65</b> | <b>2</b> YEAR           |
|------|-------------|-------------------------|
| GU10 | Rated       | Replacement<br>Warranty |

| PART NO. | DESCRIPTION                                | LAMP<br>HOLDER | BACK<br>PLATE | WEIGHT<br>(KG) | BOX<br>(CM)  | CARTON<br>QTY |
|----------|--------------------------------------------|----------------|---------------|----------------|--------------|---------------|
| PGUDBR1  | WALL GU10 X 2 PILLAR UP/DN Aged Brass      | 2XGU10         | Ø68X22mm      | 1.2            | 8.5x9.5x22.5 | 1/10          |
| PG1FBR1  | WALL GU10 PILLAR FIXED Aged Brass          | 1XGU10         | Ø68X22mm      | 0.8            | 8x10x14      | 1/10          |
| PG1ABR1  | WALL GU10 PILLAR S/ADJ Aged Brass 90D Tilt | 1XGU10         | Ø68X22mm      | 0.82           | 8x8x19       | 1/10          |