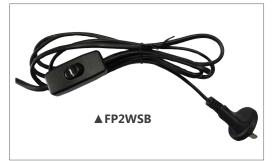

## **FLEX & PLUG WITH IN LINE SWITCH**

- From plug to switch1.8m
- From switch to connecting 106cm
- 1 year replacement warranty

| CODE   | DESCRIPTION                               | CARTON<br>QTY |
|--------|-------------------------------------------|---------------|
| FP2WSB | POWER CORD IN LINE SWITCH BLACK 2.9M LEAD | 1/1           |
| FP2WSW | POWER CORD IN LINE SWITCH WHITE 2.9M LEAD | 1/1           |