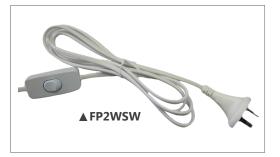

## **FLEX & PLUG WITH IN LINE SWITCH**

- From plug to switch1.8m
- From switch to connecting 106cm
- 1 year replacement warranty

| CODE   | DESCRIPTION                               | CARTON<br>QTY |
|--------|-------------------------------------------|---------------|
| FP2WSB | POWER CORD IN LINE SWITCH BLACK 2.9M LEAD | 1/1           |
| FP2WSW | POWER CORD IN LINE SWITCH WHITE 2.9M LEAD | 1/1           |