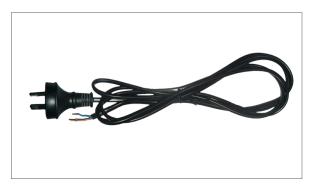

## **FLEX & PLUG**

• 1 year replacement warranty

| CODE     | DESCRIPTION                              | CARTON<br>QTY |
|----------|------------------------------------------|---------------|
| FP2M2W   | INSULATED 2 PIN CORE WIRE LEAD 2M 240V   | 1/100         |
| FP2M3W   | INSULATED 3 PIN CORE WIRE LEAD 2M 240V   | 1/100         |
| FP1.2M2W | INSULATED 2 PIN CORE WIRE LEAD 1.2M 240V | 1/100         |